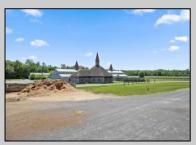

## **COMMENTS**

Burlington County is in the South Jersey region and is the largest county by area. Winners Training Center is located in Chesterfield Township. WELCOME TO WINNERS TRANING CENTER. Getting there is half the fun. Surrounded by serene agricultural fields, and pristine winding roads present a vacation feel to arrive at the main entrance of the horse farm. The open area is welcoming especially from the top of the rolling hill above the picturesque fields dotted with buildings housing the horses. This 196 acres + landmark equestrian property is a turnkey, income producing farm with unlimited potential. Boasting 8 barns accommodating 208 stalls, 5/8 mile stone dust surface racetrack standardbred training center, 6 run-in-sheds allowing the horses to run in and out. Also of interest is the swimming pool where horses use a ramp down to the pool. There are 30 horse paddocks around the property. There are also 5 bay shops in a building with 5 sections. Winners Farm is not only the name of the property, it's a winning investment. There are 24 equipment of value including multiple tractors, lawn mowers, loader, water trucks, dump trucks, pickup truck, field mowers, track scraper and other useful equipment. Please see the full list in Associated docs. VIEW FULL VIDEO HERE: https://vimeo.com/830056388