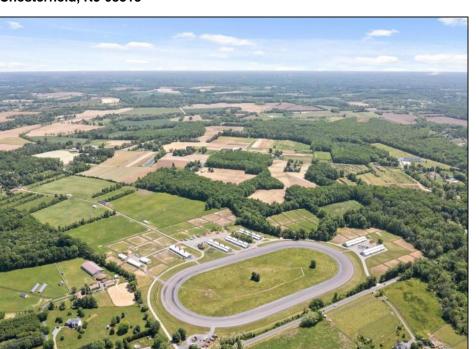

## **COMMENTS**

Burlington County is in the South Jersey region and is the largest county by area. Winners Training Center is located in Chesterfield Township. WELCOME TO WINNERS TRANING CENTER. Getting there is half the fun. Surrounded by serene agricultural fields, and pristine winding roads present a vacation feel to arrive at the main entrance of the horse farm. The open area is welcoming especially from the top of the rolling hill above the picturesque fields dotted with buildings housing the horses. This 196 acres + landmark equestrian property is a turnkey, income producing farm with unlimited potential. Boasting 8 barns accommodating 208 stalls, 5/8 mile stone dust surface racetrack standardbred training center, 6 run-in-sheds allowing the horses to run in and out. Also of interest is the swimming pool where horses use a ramp down to the pool. There are 30 horse paddocks around the property. There are also 5 bay shops in a building with 5 sections. Winners Farm is not only the name of the property, it's a winning investment. There are 24 equipment of value including multiple tractors, lawn mowers, loader, water trucks, dump trucks, pickup truck, field mowers, track scraper and other useful equipment. Please see the full list in Associated docs. VIEW FULL VIDEO HERE: https://vimeo.com/830056388