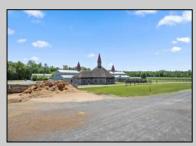

## **COMMENTS**

Burlington County is in the South Jersey region and is the largest county by area. Winners Training Center is located in Chesterfield Township. WELCOME TO WINNERS TRANING CENTER. Getting there is half the fun. Surrounded by serene agricultural fields, and pristine winding roads present a vacation feel to arrive at the main entrance of the horse farm. The open area is welcoming especially from the top of the rolling hill above the picturesque fields dotted with buildings housing the horses. This 196 acres + landmark equestrian property is a turnkey, income producing farm with unlimited potential. Boasting 8 barns accommodating 208 stalls, 5/8 mile stone dust surface racetrack standardbred training center, 6 run-in-sheds allowing the horses to run in and out. Also of interest is the swimming pool where horses use a ramp down to the pool. There are 30 horse paddocks around the property. There are also 5 bay shops in a building with 5 sections. Winners Farm is not only the name of the property, it's a winning investment. There are 24 equipment of value including multiple tractors, lawn mowers, loader, water trucks, dump trucks, pickup truck, field mowers, track scraper and other useful equipment. Please see the full list in Associated docs. VIEW FULL VIDEO HERE: https://vimeo.com/830056388