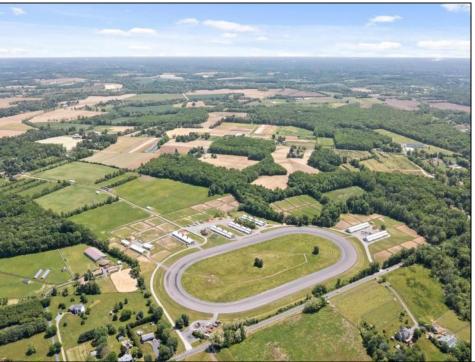

## **COMMENTS**

Burlington County is in the South Jersey region and is the largest county by area. Winners Training Center is located in Chesterfield Township. WELCOME TO WINNERS TRANING CENTER. Getting there is half the fun. Surrounded by serene agricultural fields, and pristine winding roads present a vacation feel to arrive at the main entrance of the horse farm. The open area is welcoming especially from the top of the rolling hill above the picturesque fields dotted with buildings housing the horses. This 196 acres + landmark equestrian property is a turnkey, income producing farm with unlimited potential. Boasting 8 barns accommodating 208 stalls, 5/8 mile stone dust surface racetrack standardbred training center, 6 run-in-sheds allowing the horses to run in and out. Also of interest is the swimming pool where horses use a ramp down to the pool. There are 30 horse paddocks around the property. There are also 5 bay shops in a building with 5 sections. Winners Farm is not only the name of the property, it's a winning investment. There are 24 equipment of value including multiple tractors, lawn mowers, loader, water trucks, dump trucks, pickup truck, field mowers, track scraper and other useful equipment. Please see the full list in Associated docs. VIEW FULL VIDEO HERE: https://vimeo.com/830056388