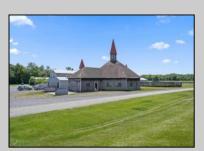

## **COMMENTS**

Burlington County is in the South Jersey region and is the largest county by area. Winners Training Center is located in Chesterfield Township. WELCOME TO WINNERS TRANING CENTER. Getting there is half the fun. Surrounded by serene agricultural fields, and pristine winding roads present a vacation feel to arrive at the main entrance of the horse farm. The open area is welcoming especially from the top of the rolling hill above the picturesque fields dotted with buildings housing the horses. This 196 acres + landmark equestrian property is a turnkey, income producing farm with unlimited potential. Boasting 8 barns accommodating 208 stalls, 5/8 mile stone dust surface racetrack standardbred training center, 6 run-in-sheds allowing the horses to run in and out. Also of interest is the swimming pool where horses use a ramp down to the pool. There are 30 horse paddocks around the property. There are also 5 bay shops in a building with 5 sections. Winners Farm is not only the name of the property, it's a winning investment. There are 24 equipment of value including multiple tractors, lawn mowers, loader, water trucks, dump trucks, pickup truck, field mowers, track scraper and other useful equipment. Please see the full list in Associated docs. VIEW FULL VIDEO HERE: https://vimeo.com/830056388