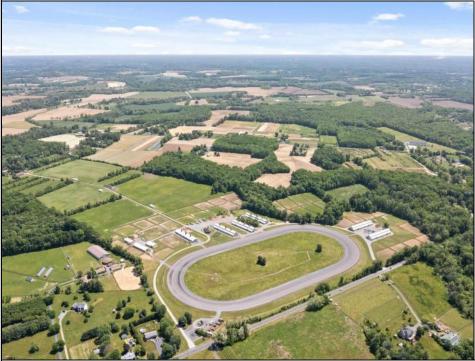

## COMMENTS

Burlington County is in the South Jersey region and is the largest county by area. Winners Training Center is located in Chesterfield Township. WELCOME TO WINNERS TRANING CENTER. Getting there is half the fun. Surrounded by serene agricultural fields, and pristine winding roads present a vacation feel to arrive at the main entrance of the horse farm. The open area is welcoming especially from the top of the rolling hill above the picturesque fields dotted with buildings housing the horses. This 196 acres + landmark equestrian property is a turnkey, income producing farm with unlimited potential. Boasting 8 barns accommodating 208 stalls, 5/8 mile stone dust surface racetrack standardbred training center, 6 run-in-sheds allowing the horses to run in and out. Also of interest is the swimming pool where horses use a ramp down to the pool. There are 30 horse paddocks around the property. There are also 5 bay shops in a building with 5 sections. Winners Farm is not only the name of the property, it's a winning investment. There are 24 equipment of value including multiple tractors, lawn mowers, loader, water trucks, dump trucks, pickup truck, field mowers, track scraper and other useful equipment. Please see the full list in Associated docs. VIEW FULL VIDEO HERE: https://vimeo.com/830056388