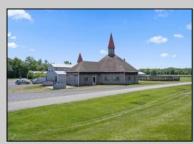

## COMMENTS

Burlington County is in the South Jersey region and is the largest county by area. Winners Training Center is located in Chesterfield Township. WELCOME TO WINNERS TRANING CENTER. Getting there is half the fun. Surrounded by serene agricultural fields, and pristine winding roads present a vacation feel to arrive at the main entrance of the horse farm. The open area is welcoming especially from the top of the rolling hill above the picturesque fields dotted with buildings housing the horses. This 196 acres + landmark equestrian property is a turnkey, income producing farm with unlimited potential. Boasting 8 barns accommodating 208 stalls, 5/8 mile stone dust surface racetrack standardbred training center, 6 run-in-sheds allowing the horses to run in and out. Also of interest is the swimming pool where horses use a ramp down to the pool. There are 30 horse paddocks around the property. There are also 5 bay shops in a building with 5 sections. Winners Farm is not only the name of the property, it's a winning investment. There are 24 equipment of value including multiple tractors, lawn mowers, loader, water trucks, dump trucks, pickup truck, field mowers, track scraper and other useful equipment. Please see the full list in Associated docs. VIEW FULL VIDEO HERE: https://vimeo.com/830056388