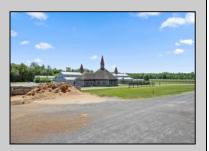

## **COMMENTS**

Burlington County is in the South Jersey region and is the largest county by area. Winners Training Center is located in Chesterfield Township. WELCOME TO WINNERS TRANING CENTER. Getting there is half the fun. Surrounded by serene agricultural fields, and pristine winding roads present a vacation feel to arrive at the main entrance of the horse farm. The open area is welcoming especially from the top of the rolling hill above the picturesque fields dotted with buildings housing the horses. This 196 acres + landmark equestrian property is a turnkey, income producing farm with unlimited potential. Boasting 8 barns accommodating 208 stalls, 5/8 mile stone dust surface racetrack standardbred training center, 6 run-in-sheds allowing the horses to run in and out. Also of interest is the swimming pool where horses use a ramp down to the pool. There are 30 horse paddocks around the property. There are also 5 bay shops in a building with 5 sections. . Winners Farm is not only the name of the property, it's a winning investment. There are 24 equipment of value including multiple tractors, lawn mowers, loader, water trucks, dump trucks, pickup truck, field mowers, track scraper and other useful equipment. Please see the full list in Associated docs. VIEW FULL VIDEO https://vimeo.com/830056388