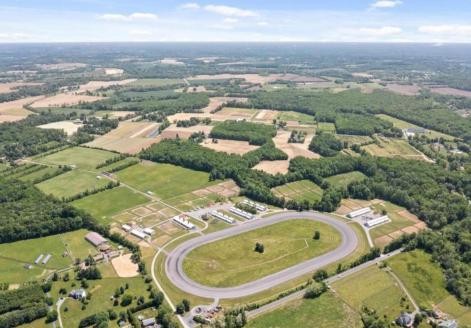

## **COMMENTS**

Burlington County is in the South Jersey region and is the largest county by area. Winners Training Center is located in Chesterfield Township. WELCOME TO WINNERS TRANING CENTER. Getting there is half the fun. Surrounded by serene agricultural fields, and pristine winding roads present a vacation feel to arrive at the main entrance of the horse farm. The open area is welcoming especially from the top of the rolling hill above the picturesque fields dotted with buildings housing the horses. This 196 acres + landmark equestrian property is a turnkey, income producing farm with unlimited potential. Boasting 8 barns accommodating 208 stalls, 5/8 mile stone dust surface racetrack standardbred training center, 6 run-in-sheds allowing the horses to run in and out. Also of interest is the swimming pool where horses use a ramp down to the pool. There are 30 horse paddocks around the property. There are also 5 bay shops in a building with 5 sections. . Winners Farm is not only the name of the property, it's a winning investment. There are 24 equipment of value including multiple tractors, lawn mowers, loader, water trucks, dump trucks, pickup truck, field mowers, track scraper and other useful equipment. Please see the full list in Associated docs. VIEW FULL VIDEO https://vimeo.com/830056388