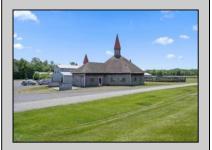

## **COMMENTS**

Burlington County is in the South Jersey region and is the largest county by area. Winners Training Center is located in Chesterfield Township. WELCOME TO WINNERS TRANING CENTER. Getting there is half the fun. Surrounded by serene agricultural fields, and pristine winding roads present a vacation feel to arrive at the main entrance of the horse farm. The open area is welcoming especially from the top of the rolling hill above the picturesque fields dotted with buildings housing the horses. This 196 acres + landmark equestrian property is a turnkey, income producing farm with unlimited potential. Boasting 8 barns accommodating 208 stalls, 5/8 mile stone dust surface racetrack standardbred training center, 6 run-in-sheds allowing the horses to run in and out. Also of interest is the swimming pool where horses use a ramp down to the pool. There are 30 horse paddocks around the property. There are also 5 bay shops in a building with 5 sections. . Winners Farm is not only the name of the property, it's a winning investment. There are 24 equipment of value including multiple tractors, lawn mowers, loader, water trucks, dump trucks, pickup truck, field mowers, track scraper and other useful equipment. Please see the full list in Associated docs. VIEW FULL VIDEO https://vimeo.com/830056388