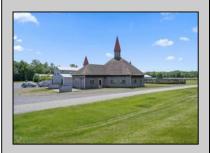

## **COMMENTS**

Burlington County is in the South Jersey region and is the largest county by area. Winners Training Center is located in Chesterfield Township. WELCOME TO WINNERS TRANING CENTER. Getting there is half the fun. Surrounded by serene agricultural fields, and pristine winding roads present a vacation feel to arrive at the main entrance of the horse farm. The open area is welcoming especially from the top of the rolling hill above the picturesque fields dotted with buildings housing the horses. This 196 acres + landmark equestrian property is a turnkey, income producing farm with unlimited potential. Boasting 8 barns accommodating 208 stalls, 5/8 mile stone dust surface racetrack standardbred training center, 6 run-in-sheds allowing the horses to run in and out. Also of interest is the swimming pool where horses use a ramp down to the pool. There are 30 horse paddocks around the property. There are also 5 bay shops in a building with 5 sections. Winners Farm is not only the name of the property, it's a winning investment. There are 24 equipment of value including multiple tractors, lawn mowers, loader, water trucks, dump trucks, pickup truck, field mowers, track scraper and other useful equipment. Please see the full list in Associated docs. VIEW FULL VIDEO HERE: https://vimeo.com/830056388