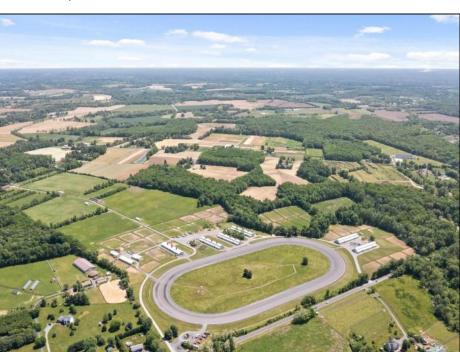

## **COMMENTS**

Burlington County is in the South Jersey region and is the largest county by area. Winners Training Center is located in Chesterfield Township. WELCOME TO WINNERS TRANING CENTER. Getting there is half the fun. Surrounded by serene agricultural fields, and pristine winding roads present a vacation feel to arrive at the main entrance of the horse farm. The open area is welcoming especially from the top of the rolling hill above the picturesque fields dotted with buildings housing the horses. This 196 acres + landmark equestrian property is a turnkey, income producing farm with unlimited potential. Boasting 8 barns accommodating 208 stalls, 5/8 mile stone dust surface racetrack standardbred training center, 6 run-in-sheds allowing the horses to run in and out. Also of interest is the swimming pool where horses use a ramp down to the pool. There are 30 horse paddocks around the property. There are also 5 bay shops in a building with 5 sections. Winners Farm is not only the name of the property, it's a winning investment. There are 24 equipment of value including multiple tractors, lawn mowers, loader, water trucks, dump trucks, pickup truck, field mowers, track scraper and other useful equipment. Please see the full list in Associated docs. VIEW FULL VIDEO HERE: https://vimeo.com/830056388