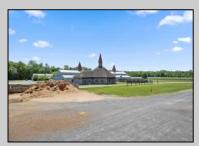

## **COMMENTS**

Burlington County is in the South Jersey region and is the largest county by area. Winners Training Center is located in Chesterfield Township. WELCOME TO WINNERS TRANING CENTER. Getting there is half the fun. Surrounded by serene agricultural fields, and pristine winding roads present a vacation feel to arrive at the main entrance of the horse farm. The open area is welcoming especially from the top of the rolling hill above the picturesque fields dotted with buildings housing the horses. This 196 acres + landmark equestrian property is a turnkey, income producing farm with unlimited potential. Boasting 8 barns accommodating 208 stalls, 5/8 mile stone dust surface racetrack standardbred training center, 6 run-in-sheds allowing the horses to run in and out. Also of interest is the swimming pool where horses use a ramp down to the pool. There are 30 horse paddocks around the property. There are also 5 bay shops in a building with 5 sections. Winners Farm is not only the name of the property, it's a winning investment. There are 24 equipment of value including multiple tractors, lawn mowers, loader, water trucks, dump trucks, pickup truck, field mowers, track scraper and other useful equipment. Please see the full list in Associated docs. VIEW FULL VIDEO HERE: https://vimeo.com/830056388