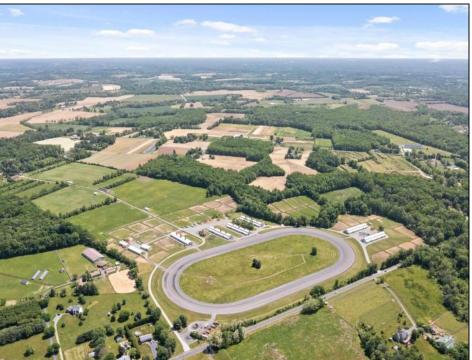

## **COMMENTS**

Burlington County is in the South Jersey region and is the largest county by area. Winners Training Center is located in Chesterfield Township. WELCOME TO WINNERS TRANING CENTER. Getting there is half the fun. Surrounded by serene agricultural fields, and pristine winding roads present a vacation feel to arrive at the main entrance of the horse farm. The open area is welcoming especially from the top of the rolling hill above the picturesque fields dotted with buildings housing the horses. This 196 acres + landmark equestrian property is a turnkey, income producing farm with unlimited potential. Boasting 8 barns accommodating 208 stalls, 5/8 mile stone dust surface racetrack standardbred training center, 6 run-in-sheds allowing the horses to run in and out. Also of interest is the swimming pool where horses use a ramp down to the pool. There are 30 horse paddocks around the property. There are also 5 bay shops in a building with 5 sections. Winners Farm is not only the name of the property, it's a winning investment. There are 24 equipment of value including multiple tractors, lawn mowers, loader, water trucks, dump trucks, pickup truck, field mowers, track scraper and other useful equipment. Please see the full list in Associated docs. VIEW FULL VIDEO HERE: https://vimeo.com/830056388