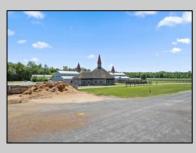

## COMMENTS

Burlington County is in the South Jersey region and is the largest county by area. Winners Training Center is located in Chesterfield Township. WELCOME TO WINNERS TRANING CENTER. Getting there is half the fun. Surrounded by serene agricultural fields, and pristine winding roads present a vacation feel to arrive at the main entrance of the horse farm. The open area is welcoming especially from the top of the rolling hill above the picturesque fields dotted with buildings housing the horses. This 196 acres + landmark equestrian property is a turnkey, income producing farm with unlimited potential. Boasting 8 barns accommodating 208 stalls, 5/8 mile stone dust surface racetrack standardbred training center, 6 run-in-sheds allowing the horses to run in and out. Also of interest is the swimming pool where horses use a ramp down to the pool. There are 30 horse paddocks around the property. There are also 5 bay shops in a building with 5 sections. . Winners Farm is not only the name of the property, it's a winning investment. There are 24 equipment of value including multiple tractors, lawn mowers, loader, water trucks, dump trucks, pickup truck, field mowers, track scraper and other useful equipment. Please see the full list in Associated docs. VIEW FULL VIDEO HERE: https://vimeo.com/830056388