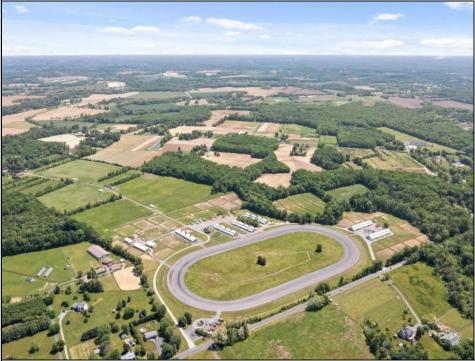

## COMMENTS

Burlington County is in the South Jersey region and is the largest county by area. Winners Training Center is located in Chesterfield Township. WELCOME TO WINNERS TRANING CENTER. Getting there is half the fun. Surrounded by serene agricultural fields, and pristine winding roads present a vacation feel to arrive at the main entrance of the horse farm. The open area is welcoming especially from the top of the rolling hill above the picturesque fields dotted with buildings housing the horses. This 196 acres + landmark equestrian property is a turnkey, income producing farm with unlimited potential. Boasting 8 barns accommodating 208 stalls, 5/8 mile stone dust surface racetrack standardbred training center, 6 run-in-sheds allowing the horses to run in and out. Also of interest is the swimming pool where horses use a ramp down to the pool. There are 30 horse paddocks around the property. There are also 5 bay shops in a building with 5 sections. . Winners Farm is not only the name of the property, it's a winning investment. There are 24 equipment of value including multiple tractors, lawn mowers, loader, water trucks, dump trucks, pickup truck, field mowers, track scraper and other useful equipment. Please see the full list in Associated docs. VIEW FULL VIDEO HERE: https://vimeo.com/830056388