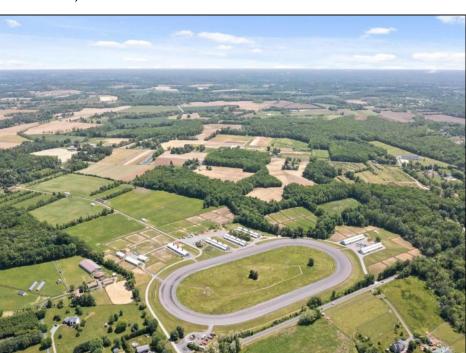

## **COMMENTS**

Burlington County is in the South Jersey region and is the largest county by area. Winners Training Center is located in Chesterfield Township. WELCOME TO WINNERS TRANING CENTER. Getting there is half the fun. Surrounded by serene agricultural fields, and pristine winding roads present a vacation feel to arrive at the main entrance of the horse farm. The open area is welcoming especially from the top of the rolling hill above the picturesque fields dotted with buildings housing the horses. This 196 acres + landmark equestrian property is a turnkey, income producing farm with unlimited potential. Boasting 8 barns accommodating 208 stalls, 5/8 mile stone dust surface racetrack standardbred training center, 6 run-in-sheds allowing the horses to run in and out. Also of interest is the swimming pool where horses use a ramp down to the pool. There are 30 horse paddocks around the property. There are also 5 bay shops in a building with 5 sections. Winners Farm is not only the name of the property, it's a winning investment. There are 24 equipment of value including multiple tractors, lawn mowers, loader, water trucks, dump trucks, pickup truck, field mowers, track scraper and other useful equipment. Please see the full list in Associated docs. VIEW FULL VIDEO HERE: https://vimeo.com/830056388