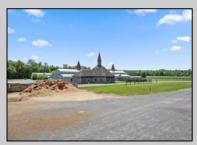

## **COMMENTS**

Burlington County is in the South Jersey region and is the largest county by area. Winners Training Center is located in Chesterfield Township. WELCOME TO WINNERS TRANING CENTER. Getting there is half the fun. Surrounded by serene agricultural fields, and pristine winding roads present a vacation feel to arrive at the main entrance of the horse farm. The open area is welcoming especially from the top of the rolling hill above the picturesque fields dotted with buildings housing the horses. This 196 acres + landmark equestrian property is a turnkey, income producing farm with unlimited potential. Boasting 8 barns accommodating 208 stalls, 5/8 mile stone dust surface racetrack standardbred training center, 6 run-in-sheds allowing the horses to run in and out. Also of interest is the swimming pool where horses use a ramp down to the pool. There are 30 horse paddocks around the property. There are also 5 bay shops in a building with 5 sections. Winners Farm is not only the name of the property, it's a winning investment. There are 24 equipment of value including multiple tractors, lawn mowers, loader, water trucks, dump trucks, pickup truck, field mowers, track scraper and other useful equipment. Please see the full list in Associated docs. VIEW FULL VIDEO HERE: https://vimeo.com/830056388