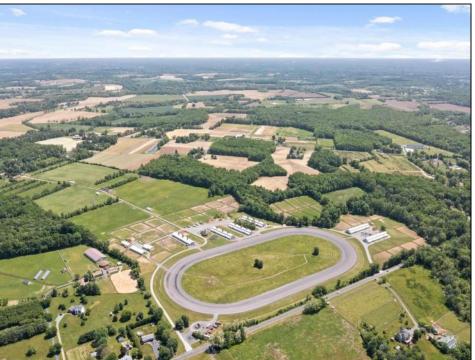

## **COMMENTS**

Burlington County is in the South Jersey region and is the largest county by area. Winners Training Center is located in Chesterfield Township. WELCOME TO WINNERS TRANING CENTER. Getting there is half the fun. Surrounded by serene agricultural fields, and pristine winding roads present a vacation feel to arrive at the main entrance of the horse farm. The open area is welcoming especially from the top of the rolling hill above the picturesque fields dotted with buildings housing the horses. This 196 acres + landmark equestrian property is a turnkey, income producing farm with unlimited potential. Boasting 8 barns accommodating 208 stalls, 5/8 mile stone dust surface racetrack standardbred training center, 6 run-in-sheds allowing the horses to run in and out. Also of interest is the swimming pool where horses use a ramp down to the pool. There are 30 horse paddocks around the property. There are also 5 bay shops in a building with 5 sections. Winners Farm is not only the name of the property, it's a winning investment. There are 24 equipment of value including multiple tractors, lawn mowers, loader, water trucks, dump trucks, pickup truck, field mowers, track scraper and other useful equipment. Please see the full list in Associated docs. VIEW FULL VIDEO HERE: https://vimeo.com/830056388