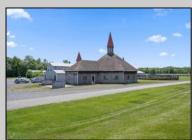

## COMMENTS

Burlington County is in the South Jersey region and is the largest county by area. Winners Training Center is located in Chesterfield Township. WELCOME TO WINNERS TRANING CENTER. Getting there is half the fun. Surrounded by serene agricultural fields, and pristine winding roads present a vacation feel to arrive at the main entrance of the horse farm. The open area is welcoming especially from the top of the rolling hill above the picturesque fields dotted with buildings housing the horses. This 196 acres + landmark equestrian property is a turnkey, income producing farm with unlimited potential. Boasting 8 barns accommodating 208 stalls, 5/8 mile stone dust surface racetrack standardbred training center, 6 run-in-sheds allowing the horses to run in and out. Also of interest is the swimming pool where horses use a ramp down to the pool. There are 30 horse paddocks around the property. There are also 5 bay shops in a building with 5 sections. . Winners Farm is not only the name of the property, it's a winning investment. There are 24 equipment of value including multiple tractors, lawn mowers, loader, water trucks, dump trucks, pickup truck, field mowers, track scraper and other useful equipment. Please see the full list in Associated docs. VIEW FULL VIDEO HERE: https://vimeo.com/830056388