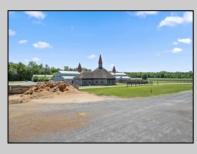

## COMMENTS

Burlington County is in the South Jersey region and is the largest county by area. Winners Training Center is located in Chesterfield Township. WELCOME TO WINNERS TRANING CENTER. Getting there is half the fun. Surrounded by serene agricultural fields, and pristine winding roads present a vacation feel to arrive at the main entrance of the horse farm. The open area is welcoming especially from the top of the rolling hill above the picturesque fields dotted with buildings housing the horses. This 196 acres + landmark equestrian property is a turnkey, income producing farm with unlimited potential. Boasting 8 barns accommodating 208 stalls, 5/8 mile stone dust surface racetrack standardbred training center, 6 run-in-sheds allowing the horses to run in and out. Also of interest is the swimming pool where horses use a ramp down to the pool. There are 30 horse paddocks around the property. There are also 5 bay shops in a building with 5 sections. . Winners Farm is not only the name of the property, it's a winning investment. There are 24 equipment of value including multiple tractors, lawn mowers, loader, water trucks, dump trucks, pickup truck, field mowers, track scraper and other useful equipment. Please see the full list in Associated docs. VIEW FULL VIDEO HERE: https://vimeo.com/830056388