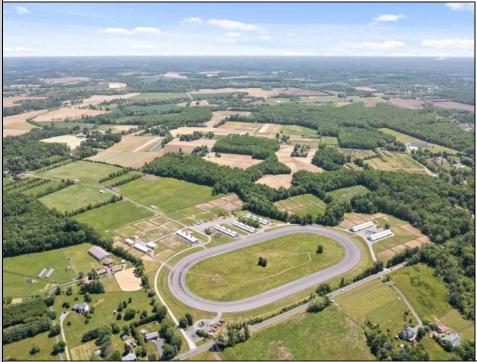

## COMMENTS

Burlington County is in the South Jersey region and is the largest county by area. Winners Training Center is located in Chesterfield Township. WELCOME TO WINNERS TRANING CENTER. Getting there is half the fun. Surrounded by serene agricultural fields, and pristine winding roads present a vacation feel to arrive at the main entrance of the horse farm. The open area is welcoming especially from the top of the rolling hill above the picturesque fields dotted with buildings housing the horses. This 196 acres + landmark equestrian property is a turnkey, income producing farm with unlimited potential. Boasting 8 barns accommodating 208 stalls, 5/8 mile stone dust surface racetrack standardbred training center, 6 run-in-sheds allowing the horses to run in and out. Also of interest is the swimming pool where horses use a ramp down to the pool. There are 30 horse paddocks around the property. There are also 5 bay shops in a building with 5 sections. . Winners Farm is not only the name of the property, it's a winning investment. There are 24 equipment of value including multiple tractors, lawn mowers, loader, water trucks, dump trucks, pickup truck, field mowers, track scraper and other useful equipment. Please see the full list in Associated docs. VIEW FULL VIDEO HERE: https://vimeo.com/830056388