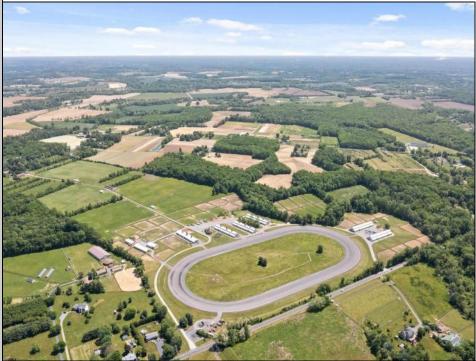

## COMMENTS

Burlington County is in the South Jersey region and is the largest county by area. Winners Training Center is located in Chesterfield Township. WELCOME TO WINNERS TRANING CENTER. Getting there is half the fun. Surrounded by serene agricultural fields, and pristine winding roads present a vacation feel to arrive at the main entrance of the horse farm. The open area is welcoming especially from the top of the rolling hill above the picturesque fields dotted with buildings housing the horses. This 196 acres + landmark equestrian property is a turnkey, income producing farm with unlimited potential. Boasting 8 barns accommodating 208 stalls, 5/8 mile stone dust surface racetrack standardbred training center, 6 run-in-sheds allowing the horses to run in and out. Also of interest is the swimming pool where horses use a ramp down to the pool. There are 30 horse paddocks around the property. There are also 5 bay shops in a building with 5 sections. Winners Farm is not only the name of the property, it's a winning investment. There are 24 equipment of value including multiple tractors, lawn mowers, loader, water trucks, dump trucks, pickup truck, field mowers, track scraper and other useful equipment. Please see the full list in Associated docs. VIEW FULL VIDEO HERE: https://vimeo.com/830056388