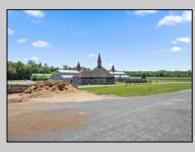

## COMMENTS

Burlington County is in the South Jersey region and is the largest county by area. Winners Training Center is located in Chesterfield Township. WELCOME TO WINNERS TRANING CENTER. Getting there is half the fun. Surrounded by serene agricultural fields, and pristine winding roads present a vacation feel to arrive at the main entrance of the horse farm. The open area is welcoming especially from the top of the rolling hill above the picturesque fields dotted with buildings housing the horses. This 196 acres + landmark equestrian property is a turnkey, income producing farm with unlimited potential. Boasting 8 barns accommodating 208 stalls, 5/8 mile stone dust surface racetrack standardbred training center, 6 run-in-sheds allowing the horses to run in and out. Also of interest is the swimming pool where horses use a ramp down to the pool. There are 30 horse paddocks around the property. There are also 5 bay shops in a building with 5 sections. Winners Farm is not only the name of the property, it's a winning investment. There are 24 equipment of value including multiple tractors, lawn mowers, loader, water trucks, dump trucks, pickup truck, field mowers, track scraper and other useful equipment. Please see the full list in Associated docs. VIEW FULL VIDEO HERE: https://vimeo.com/830056388