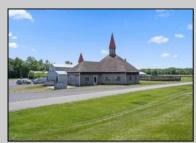

## COMMENTS

Burlington County is in the South Jersey region and is the largest county by area. Winners Training Center is located in Chesterfield Township. WELCOME TO WINNERS TRANING CENTER. Getting there is half the fun. Surrounded by serene agricultural fields, and pristine winding roads present a vacation feel to arrive at the main entrance of the horse farm. The open area is welcoming especially from the top of the rolling hill above the picturesque fields dotted with buildings housing the horses. This 196 acres + landmark equestrian property is a turnkey, income producing farm with unlimited potential. Boasting 8 barns accommodating 208 stalls, 5/8 mile stone dust surface racetrack standardbred training center, 6 run-in-sheds allowing the horses to run in and out. Also of interest is the swimming pool where horses use a ramp down to the pool. There are 30 horse paddocks around the property. There are also 5 bay shops in a building with 5 sections. . Winners Farm is not only the name of the property, it's a winning investment. There are 24 equipment of value including multiple tractors, lawn mowers, loader, water trucks, dump trucks, pickup truck, field mowers, track scraper and other useful equipment. Please see the full list in Associated docs. VIEW FULL VIDEO HERE: https://vimeo.com/830056388