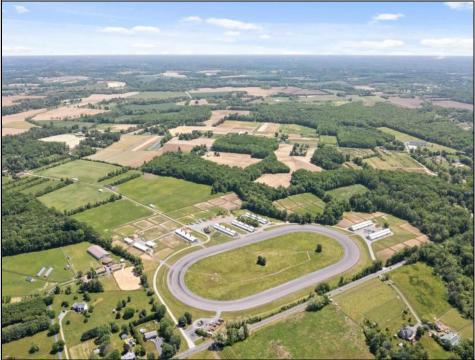

## COMMENTS

Burlington County is in the South Jersey region and is the largest county by area. Winners Training Center is located in Chesterfield Township. WELCOME TO WINNERS TRANING CENTER. Getting there is half the fun. Surrounded by serene agricultural fields, and pristine winding roads present a vacation feel to arrive at the main entrance of the horse farm. The open area is welcoming especially from the top of the rolling hill above the picturesque fields dotted with buildings housing the horses. This 196 acres + landmark equestrian property is a turnkey, income producing farm with unlimited potential. Boasting 8 barns accommodating 208 stalls, 5/8 mile stone dust surface racetrack standardbred training center, 6 run-in-sheds allowing the horses to run in and out. Also of interest is the swimming pool where horses use a ramp down to the pool. There are 30 horse paddocks around the property. There are also 5 bay shops in a building with 5 sections. . Winners Farm is not only the name of the property, it's a winning investment. There are 24 equipment of value including multiple tractors, lawn mowers, loader, water trucks, dump trucks, pickup truck, field mowers, track scraper and other useful equipment. Please see the full list in Associated docs. VIEW FULL VIDEO HERE: https://vimeo.com/830056388