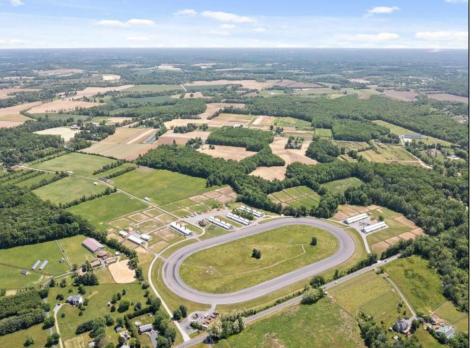

## **COMMENTS**

Burlington County is in the South Jersey region and is the largest county by area. Winners Training Center is located in Chesterfield Township. WELCOME TO WINNERS TRANING CENTER. Getting there is half the fun. Surrounded by serene agricultural fields, and pristine winding roads present a vacation feel to arrive at the main entrance of the horse farm. The open area is welcoming especially from the top of the rolling hill above the picturesque fields dotted with buildings housing the horses. This 196 acres + landmark equestrian property is a turnkey, income producing farm with unlimited potential. Boasting 8 barns accommodating 208 stalls, 5/8 mile stone dust surface racetrack standardbred training center, 6 run-in-sheds allowing the horses to run in and out. Also of interest is the swimming pool where horses use a ramp down to the pool. There are 30 horse paddocks around the property. There are also 5 bay shops in a building with 5 sections. . Winners Farm is not only the name of the property, it's a winning investment. There are 24 equipment of value including multiple tractors, lawn mowers, loader, water trucks, dump trucks, pickup truck, field mowers, track scraper and other useful equipment. Please see the full list in Associated docs. VIEW FULL VIDEO https://vimeo.com/830056388