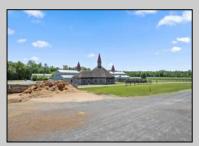

## **COMMENTS**

Burlington County is in the South Jersey region and is the largest county by area. Winners Training Center is located in Chesterfield Township. WELCOME TO WINNERS TRANING CENTER. Getting there is half the fun. Surrounded by serene agricultural fields, and pristine winding roads present a vacation feel to arrive at the main entrance of the horse farm. The open area is welcoming especially from the top of the rolling hill above the picturesque fields dotted with buildings housing the horses. This 196 acres + landmark equestrian property is a turnkey, income producing farm with unlimited potential. Boasting 8 barns accommodating 208 stalls, 5/8 mile stone dust surface racetrack standardbred training center, 6 run-in-sheds allowing the horses to run in and out. Also of interest is the swimming pool where horses use a ramp down to the pool. There are 30 horse paddocks around the property. There are also 5 bay shops in a building with 5 sections. Winners Farm is not only the name of the property, it's a winning investment. There are 24 equipment of value including multiple tractors, lawn mowers, loader, water trucks, dump trucks, pickup truck, field mowers, track scraper and other useful equipment. Please see the full list in Associated docs. VIEW FULL VIDEO HERE: https://vimeo.com/830056388