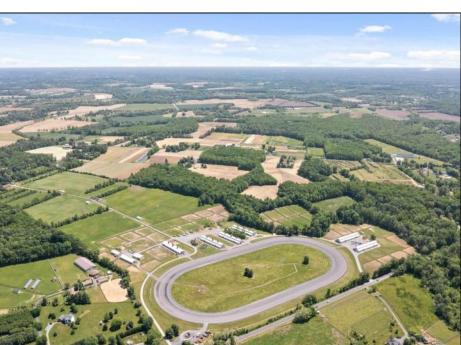

## **COMMENTS**

Burlington County is in the South Jersey region and is the largest county by area. Winners Training Center is located in Chesterfield Township. WELCOME TO WINNERS TRANING CENTER. Getting there is half the fun. Surrounded by serene agricultural fields, and pristine winding roads present a vacation feel to arrive at the main entrance of the horse farm. The open area is welcoming especially from the top of the rolling hill above the picturesque fields dotted with buildings housing the horses. This 196 acres + landmark equestrian property is a turnkey, income producing farm with unlimited potential. Boasting 8 barns accommodating 208 stalls, 5/8 mile stone dust surface racetrack standardbred training center, 6 run-in-sheds allowing the horses to run in and out. Also of interest is the swimming pool where horses use a ramp down to the pool. There are 30 horse paddocks around the property. There are also 5 bay shops in a building with 5 sections. Winners Farm is not only the name of the property, it's a winning investment. There are 24 equipment of value including multiple tractors, lawn mowers, loader, water trucks, dump trucks, pickup truck, field mowers, track scraper and other useful equipment. Please see the full list in Associated docs. VIEW FULL VIDEO HERE: https://vimeo.com/830056388