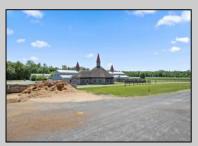

## **COMMENTS**

Burlington County is in the South Jersey region and is the largest county by area. Winners Training Center is located in Chesterfield Township. WELCOME TO WINNERS TRANING CENTER. Getting there is half the fun. Surrounded by serene agricultural fields, and pristine winding roads present a vacation feel to arrive at the main entrance of the horse farm. The open area is welcoming especially from the top of the rolling hill above the picturesque fields dotted with buildings housing the horses. This 196 acres + landmark equestrian property is a turnkey, income producing farm with unlimited potential. Boasting 8 barns accommodating 208 stalls, 5/8 mile stone dust surface racetrack standardbred training center, 6 run-in-sheds allowing the horses to run in and out. Also of interest is the swimming pool where horses use a ramp down to the pool. There are 30 horse paddocks around the property. There are also 5 bay shops in a building with 5 sections. Winners Farm is not only the name of the property, it's a winning investment. There are 24 equipment of value including multiple tractors, lawn mowers, loader, water trucks, dump trucks, pickup truck, field mowers, track scraper and other useful equipment. Please see the full list in Associated docs. VIEW FULL VIDEO HERE: https://vimeo.com/830056388