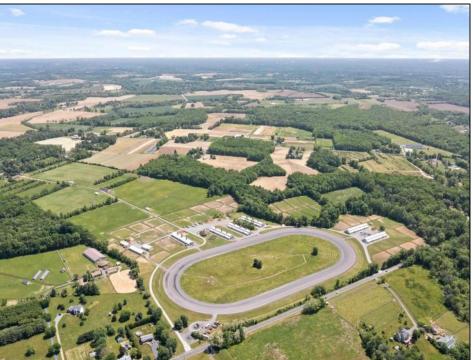

## **COMMENTS**

Burlington County is in the South Jersey region and is the largest county by area. Winners Training Center is located in Chesterfield Township. WELCOME TO WINNERS TRANING CENTER. Getting there is half the fun. Surrounded by serene agricultural fields, and pristine winding roads present a vacation feel to arrive at the main entrance of the horse farm. The open area is welcoming especially from the top of the rolling hill above the picturesque fields dotted with buildings housing the horses. This 196 acres + landmark equestrian property is a turnkey, income producing farm with unlimited potential. Boasting 8 barns accommodating 208 stalls, 5/8 mile stone dust surface racetrack standardbred training center, 6 run-in-sheds allowing the horses to run in and out. Also of interest is the swimming pool where horses use a ramp down to the pool. There are 30 horse paddocks around the property. There are also 5 bay shops in a building with 5 sections. Winners Farm is not only the name of the property, it's a winning investment. There are 24 equipment of value including multiple tractors, lawn mowers, loader, water trucks, dump trucks, pickup truck, field mowers, track scraper and other useful equipment. Please see the full list in Associated docs. VIEW FULL VIDEO HERE: https://vimeo.com/830056388