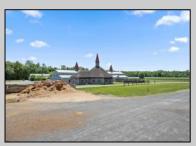

## **COMMENTS**

Burlington County is in the South Jersey region and is the largest county by area. Winners Training Center is located in Chesterfield Township. WELCOME TO WINNERS TRANING CENTER. Getting there is half the fun. Surrounded by serene agricultural fields, and pristine winding roads present a vacation feel to arrive at the main entrance of the horse farm. The open area is welcoming especially from the top of the rolling hill above the picturesque fields dotted with buildings housing the horses. This 196 acres + landmark equestrian property is a turnkey, income producing farm with unlimited potential. Boasting 8 barns accommodating 208 stalls, 5/8 mile stone dust surface racetrack standardbred training center, 6 run-in-sheds allowing the horses to run in and out. Also of interest is the swimming pool where horses use a ramp down to the pool. There are 30 horse paddocks around the property. There are also 5 bay shops in a building with 5 sections. Winners Farm is not only the name of the property, it's a winning investment. There are 24 equipment of value including multiple tractors, lawn mowers, loader, water trucks, dump trucks, pickup truck, field mowers, track scraper and other useful equipment. Please see the full list in Associated docs. VIEW FULL VIDEO HERE: https://vimeo.com/830056388