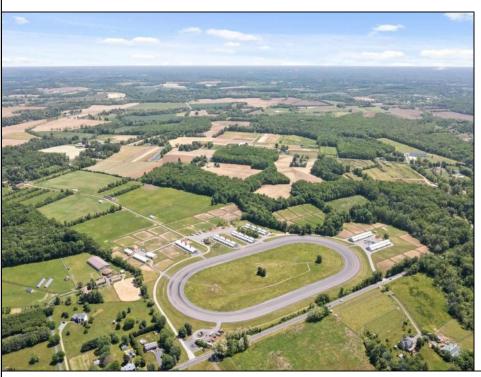

## **COMMENTS**

Burlington County is in the South Jersey region and is the largest county by area. Winners Training Center is located in Chesterfield Township. WELCOME TO WINNERS TRANING CENTER. Getting there is half the fun. Surrounded by serene agricultural fields, and pristine winding roads present a vacation feel to arrive at the main entrance of the horse farm. The open area is welcoming especially from the top of the rolling hill above the picturesque fields dotted with buildings housing the horses. This 196 acres + landmark equestrian property is a turnkey, income producing farm with unlimited potential. Boasting 8 barns accommodating 208 stalls, 5/8 mile stone dust surface racetrack standardbred training center, 6 run-in-sheds allowing the horses to run in and out. Also of interest is the swimming pool where horses use a ramp down to the pool. There are 30 horse paddocks around the property. There are also 5 bay shops in a building with 5 sections. Winners Farm is not only the name of the property, it's a winning investment. There are 24 equipment of value including multiple tractors, lawn mowers, loader, water trucks, dump trucks, pickup truck, field mowers, track scraper and other useful equipment. Please see the full list in Associated docs. VIEW FULL VIDEO HERE: https://vimeo.com/830056388