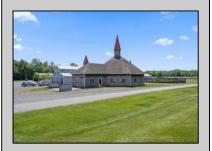

## **COMMENTS**

Burlington County is in the South Jersey region and is the largest county by area. Winners Training Center is located in Chesterfield Township. WELCOME TO WINNERS TRANING CENTER. Getting there is half the fun. Surrounded by serene agricultural fields, and pristine winding roads present a vacation feel to arrive at the main entrance of the horse farm. The open area is welcoming especially from the top of the rolling hill above the picturesque fields dotted with buildings housing the horses. This 196 acres + landmark equestrian property is a turnkey, income producing farm with unlimited potential. Boasting 8 barns accommodating 208 stalls, 5/8 mile stone dust surface racetrack standardbred training center, 6 run-in-sheds allowing the horses to run in and out. Also of interest is the swimming pool where horses use a ramp down to the pool. There are 30 horse paddocks around the property. There are also 5 bay shops in a building with 5 sections. Winners Farm is not only the name of the property, it's a winning investment. There are 24 equipment of value including multiple tractors, lawn mowers, loader, water trucks, dump trucks, pickup truck, field mowers, track scraper and other useful equipment. Please see the full list in Associated docs. VIEW FULL VIDEO HERE: https://vimeo.com/830056388