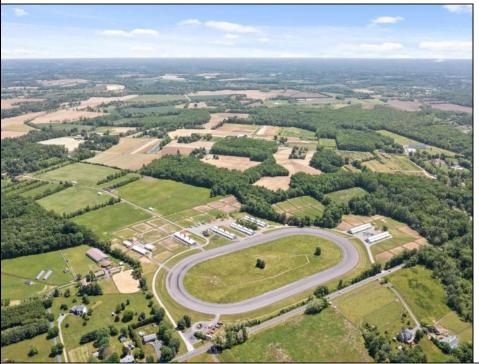

## **COMMENTS**

Burlington County is in the South Jersey region and is the largest county by area. Winners Training Center is located in Chesterfield Township. WELCOME TO WINNERS TRANING CENTER. Getting there is half the fun. Surrounded by serene agricultural fields, and pristine winding roads present a vacation feel to arrive at the main entrance of the horse farm. The open area is welcoming especially from the top of the rolling hill above the picturesque fields dotted with buildings housing the horses. This 196 acres + landmark equestrian property is a turnkey, income producing farm with unlimited potential. Boasting 8 barns accommodating 208 stalls, 5/8 mile stone dust surface racetrack standardbred training center, 6 run-in-sheds allowing the horses to run in and out. Also of interest is the swimming pool where horses use a ramp down to the pool. There are 30 horse paddocks around the property. There are also 5 bay shops in a building with 5 sections. . Winners Farm is not only the name of the property, it's a winning investment. There are 24 equipment of value including multiple tractors, lawn mowers, loader, water trucks, dump trucks, pickup truck, field mowers, track scraper and other useful equipment. Please see the full list in Associated docs. VIEW FULL VIDEO HERE: https://vimeo.com/830056388