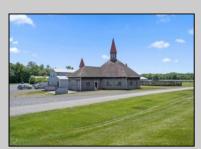

## **COMMENTS**

Burlington County is in the South Jersey region and is the largest county by area. Winners Training Center is located in Chesterfield Township. WELCOME TO WINNERS TRANING CENTER. Getting there is half the fun. Surrounded by serene agricultural fields, and pristine winding roads present a vacation feel to arrive at the main entrance of the horse farm. The open area is welcoming especially from the top of the rolling hill above the picturesque fields dotted with buildings housing the horses. This 196 acres + landmark equestrian property is a turnkey, income producing farm with unlimited potential. Boasting 8 barns accommodating 208 stalls, 5/8 mile stone dust surface racetrack standardbred training center, 6 run-in-sheds allowing the horses to run in and out. Also of interest is the swimming pool where horses use a ramp down to the pool. There are 30 horse paddocks around the property. There are also 5 bay shops in a building with 5 sections. . Winners Farm is not only the name of the property, it's a winning investment. There are 24 equipment of value including multiple tractors, lawn mowers, loader, water trucks, dump trucks, pickup truck, field mowers, track scraper and other useful equipment. Please see the full list in Associated docs. VIEW FULL VIDEO HERE: https://vimeo.com/830056388