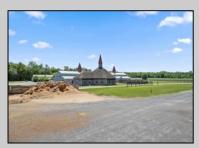

## **COMMENTS**

Burlington County is in the South Jersey region and is the largest county by area. Winners Training Center is located in Chesterfield Township. WELCOME TO WINNERS TRANING CENTER. Getting there is half the fun. Surrounded by serene agricultural fields, and pristine winding roads present a vacation feel to arrive at the main entrance of the horse farm. The open area is welcoming especially from the top of the rolling hill above the picturesque fields dotted with buildings housing the horses. This 196 acres + landmark equestrian property is a turnkey, income producing farm with unlimited potential. Boasting 8 barns accommodating 208 stalls, 5/8 mile stone dust surface racetrack standardbred training center, 6 run-in-sheds allowing the horses to run in and out. Also of interest is the swimming pool where horses use a ramp down to the pool. There are 30 horse paddocks around the property. There are also 5 bay shops in a building with 5 sections. . Winners Farm is not only the name of the property, it's a winning investment. There are 24 equipment of value including multiple tractors, lawn mowers, loader, water trucks, dump trucks, pickup truck, field mowers, track scraper and other useful equipment. Please see the full list in Associated docs. VIEW FULL VIDEO HERE: https://vimeo.com/830056388