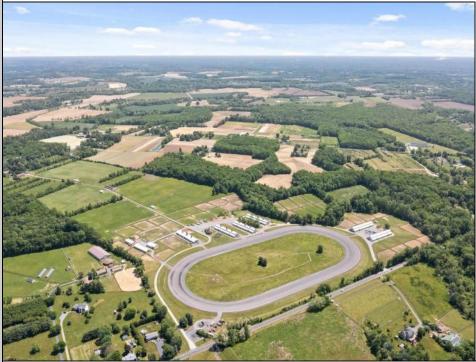

## COMMENTS

Burlington County is in the South Jersey region and is the largest county by area. Winners Training Center is located in Chesterfield Township. WELCOME TO WINNERS TRANING CENTER. Getting there is half the fun. Surrounded by serene agricultural fields, and pristine winding roads present a vacation feel to arrive at the main entrance of the horse farm. The open area is welcoming especially from the top of the rolling hill above the picturesque fields dotted with buildings housing the horses. This 196 acres + landmark equestrian property is a turnkey, income producing farm with unlimited potential. Boasting 8 barns accommodating 208 stalls, 5/8 mile stone dust surface racetrack standardbred training center, 6 run-in-sheds allowing the horses to run in and out. Also of interest is the swimming pool where horses use a ramp down to the pool. There are 30 horse paddocks around the property. There are also 5 bay shops in a building with 5 sections. Winners Farm is not only the name of the property, it's a winning investment. There are 24 equipment of value including multiple tractors, lawn mowers, loader, water trucks, dump trucks, pickup truck, field mowers, track scraper and other useful equipment. Please see the full list in Associated docs. VIEW FULL VIDEO HERE: https://vimeo.com/830056388