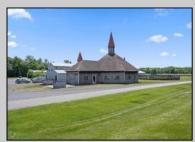

## COMMENTS

Burlington County is in the South Jersey region and is the largest county by area. Winners Training Center is located in Chesterfield Township. WELCOME TO WINNERS TRANING CENTER. Getting there is half the fun. Surrounded by serene agricultural fields, and pristine winding roads present a vacation feel to arrive at the main entrance of the horse farm. The open area is welcoming especially from the top of the rolling hill above the picturesque fields dotted with buildings housing the horses. This 196 acres + landmark equestrian property is a turnkey, income producing farm with unlimited potential. Boasting 8 barns accommodating 208 stalls, 5/8 mile stone dust surface racetrack standardbred training center, 6 run-in-sheds allowing the horses to run in and out. Also of interest is the swimming pool where horses use a ramp down to the pool. There are 30 horse paddocks around the property. There are also 5 bay shops in a building with 5 sections. Winners Farm is not only the name of the property, it's a winning investment. There are 24 equipment of value including multiple tractors, lawn mowers, loader, water trucks, dump trucks, pickup truck, field mowers, track scraper and other useful equipment. Please see the full list in Associated docs. VIEW FULL VIDEO HERE: https://vimeo.com/830056388