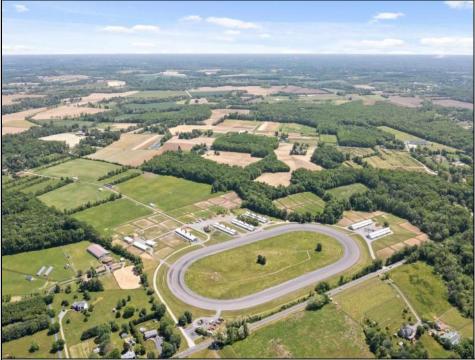

## COMMENTS

Burlington County is in the South Jersey region and is the largest county by area. Winners Training Center is located in Chesterfield Township. WELCOME TO WINNERS TRANING CENTER. Getting there is half the fun. Surrounded by serene agricultural fields, and pristine winding roads present a vacation feel to arrive at the main entrance of the horse farm. The open area is welcoming especially from the top of the rolling hill above the picturesque fields dotted with buildings housing the horses. This 196 acres + landmark equestrian property is a turnkey, income producing farm with unlimited potential. Boasting 8 barns accommodating 208 stalls, 5/8 mile stone dust surface racetrack standardbred training center, 6 run-in-sheds allowing the horses to run in and out. Also of interest is the swimming pool where horses use a ramp down to the pool. There are 30 horse paddocks around the property. There are also 5 bay shops in a building with 5 sections. Winners Farm is not only the name of the property, it's a winning investment. There are 24 equipment of value including multiple tractors, lawn mowers, loader, water trucks, dump trucks, pickup truck, field mowers, track scraper and other useful equipment. Please see the full list in Associated docs. VIEW FULL VIDEO HERE: https://vimeo.com/830056388