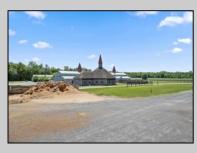

## COMMENTS

Burlington County is in the South Jersey region and is the largest county by area. Winners Training Center is located in Chesterfield Township. WELCOME TO WINNERS TRANING CENTER. Getting there is half the fun. Surrounded by serene agricultural fields, and pristine winding roads present a vacation feel to arrive at the main entrance of the horse farm. The open area is welcoming especially from the top of the rolling hill above the picturesque fields dotted with buildings housing the horses. This 196 acres + landmark equestrian property is a turnkey, income producing farm with unlimited potential. Boasting 8 barns accommodating 208 stalls, 5/8 mile stone dust surface racetrack standardbred training center, 6 run-in-sheds allowing the horses to run in and out. Also of interest is the swimming pool where horses use a ramp down to the pool. There are 30 horse paddocks around the property. There are also 5 bay shops in a building with 5 sections. Winners Farm is not only the name of the property, it's a winning investment. There are 24 equipment of value including multiple tractors, lawn mowers, loader, water trucks, dump trucks, pickup truck, field mowers, track scraper and other useful equipment. Please see the full list in Associated docs. VIEW FULL VIDEO HERE: https://vimeo.com/830056388