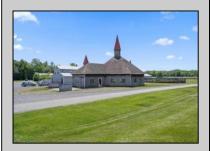

## **COMMENTS**

Burlington County is in the South Jersey region and is the largest county by area. Winners Training Center is located in Chesterfield Township. WELCOME TO WINNERS TRANING CENTER. Getting there is half the fun. Surrounded by serene agricultural fields, and pristine winding roads present a vacation feel to arrive at the main entrance of the horse farm. The open area is welcoming especially from the top of the rolling hill above the picturesque fields dotted with buildings housing the horses. This 196 acres + landmark equestrian property is a turnkey, income producing farm with unlimited potential. Boasting 8 barns accommodating 208 stalls, 5/8 mile stone dust surface racetrack standardbred training center, 6 run-in-sheds allowing the horses to run in and out. Also of interest is the swimming pool where horses use a ramp down to the pool. There are 30 horse paddocks around the property. There are also 5 bay shops in a building with 5 sections. . Winners Farm is not only the name of the property, it's a winning investment. There are 24 equipment of value including multiple tractors, lawn mowers, loader, water trucks, dump trucks, pickup truck, field mowers, track scraper and other useful equipment. Please see the full list in Associated docs. VIEW FULL VIDEO https://vimeo.com/830056388