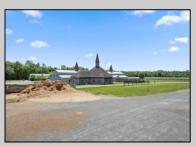

## **COMMENTS**

Burlington County is in the South Jersey region and is the largest county by area. Winners Training Center is located in Chesterfield Township. WELCOME TO WINNERS TRANING CENTER. Getting there is half the fun. Surrounded by serene agricultural fields, and pristine winding roads present a vacation feel to arrive at the main entrance of the horse farm. The open area is welcoming especially from the top of the rolling hill above the picturesque fields dotted with buildings housing the horses. This 196 acres + landmark equestrian property is a turnkey, income producing farm with unlimited potential. Boasting 8 barns accommodating 208 stalls, 5/8 mile stone dust surface racetrack standardbred training center, 6 run-in-sheds allowing the horses to run in and out. Also of interest is the swimming pool where horses use a ramp down to the pool. There are 30 horse paddocks around the property. There are also 5 bay shops in a building with 5 sections. . Winners Farm is not only the name of the property, it's a winning investment. There are 24 equipment of value including multiple tractors, lawn mowers, loader, water trucks, dump trucks, pickup truck, field mowers, track scraper and other useful equipment. Please see the full list in Associated docs. VIEW FULL VIDEO https://vimeo.com/830056388