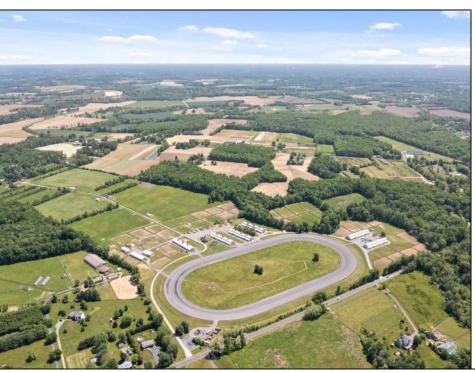

## **COMMENTS**

Burlington County is in the South Jersey region and is the largest county by area. Winners Training Center is located in Chesterfield Township. WELCOME TO WINNERS TRANING CENTER. Getting there is half the fun. Surrounded by serene agricultural fields, and pristine winding roads present a vacation feel to arrive at the main entrance of the horse farm. The open area is welcoming especially from the top of the rolling hill above the picturesque fields dotted with buildings housing the horses. This 196 acres + landmark equestrian property is a turnkey, income producing farm with unlimited potential. Boasting 8 barns accommodating 208 stalls, 5/8 mile stone dust surface racetrack standardbred training center, 6 run-in-sheds allowing the horses to run in and out. Also of interest is the swimming pool where horses use a ramp down to the pool. There are 30 horse paddocks around the property. There are also 5 bay shops in a building with 5 sections. . Winners Farm is not only the name of the property, it's a winning investment. There are 24 equipment of value including multiple tractors, lawn mowers, loader, water trucks, dump trucks, pickup truck, field mowers, track scraper and other useful equipment. Please see the full list in Associated docs. VIEW FULL VIDEO https://vimeo.com/830056388