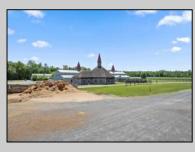

## COMMENTS

Burlington County is in the South Jersey region and is the largest county by area. Winners Training Center is located in Chesterfield Township. WELCOME TO WINNERS TRANING CENTER. Getting there is half the fun. Surrounded by serene agricultural fields, and pristine winding roads present a vacation feel to arrive at the main entrance of the horse farm. The open area is welcoming especially from the top of the rolling hill above the picturesque fields dotted with buildings housing the horses. This 196 acres + landmark equestrian property is a turnkey, income producing farm with unlimited potential. Boasting 8 barns accommodating 208 stalls, 5/8 mile stone dust surface racetrack standardbred training center, 6 run-in-sheds allowing the horses to run in and out. Also of interest is the swimming pool where horses use a ramp down to the pool. There are 30 horse paddocks around the property. There are also 5 bay shops in a building with 5 sections. . Winners Farm is not only the name of the property, it's a winning investment. There are 24 equipment of value including multiple tractors, lawn mowers, loader, water trucks, dump trucks, pickup truck, field mowers, track scraper and other useful equipment. Please see the full list in Associated docs. VIEW FULL VIDEO HERE: https://vimeo.com/830056388