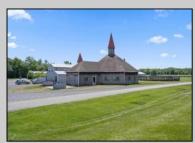

## COMMENTS

Burlington County is in the South Jersey region and is the largest county by area. Winners Training Center is located in Chesterfield Township. WELCOME TO WINNERS TRANING CENTER. Getting there is half the fun. Surrounded by serene agricultural fields, and pristine winding roads present a vacation feel to arrive at the main entrance of the horse farm. The open area is welcoming especially from the top of the rolling hill above the picturesque fields dotted with buildings housing the horses. This 196 acres + landmark equestrian property is a turnkey, income producing farm with unlimited potential. Boasting 8 barns accommodating 208 stalls, 5/8 mile stone dust surface racetrack standardbred training center, 6 run-in-sheds allowing the horses to run in and out. Also of interest is the swimming pool where horses use a ramp down to the pool. There are 30 horse paddocks around the property. There are also 5 bay shops in a building with 5 sections. . Winners Farm is not only the name of the property, it's a winning investment. There are 24 equipment of value including multiple tractors, lawn mowers, loader, water trucks, dump trucks, pickup truck, field mowers, track scraper and other useful equipment. Please see the full list in Associated docs. VIEW FULL VIDEO HERE: https://vimeo.com/830056388