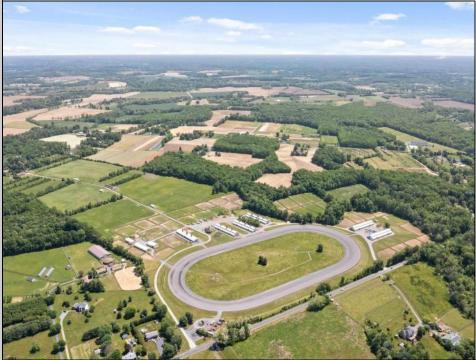

## COMMENTS

Burlington County is in the South Jersey region and is the largest county by area. Winners Training Center is located in Chesterfield Township. WELCOME TO WINNERS TRANING CENTER. Getting there is half the fun. Surrounded by serene agricultural fields, and pristine winding roads present a vacation feel to arrive at the main entrance of the horse farm. The open area is welcoming especially from the top of the rolling hill above the picturesque fields dotted with buildings housing the horses. This 196 acres + landmark equestrian property is a turnkey, income producing farm with unlimited potential. Boasting 8 barns accommodating 208 stalls, 5/8 mile stone dust surface racetrack standardbred training center, 6 run-in-sheds allowing the horses to run in and out. Also of interest is the swimming pool where horses use a ramp down to the pool. There are 30 horse paddocks around the property. There are also 5 bay shops in a building with 5 sections. . Winners Farm is not only the name of the property, it's a winning investment. There are 24 equipment of value including multiple tractors, lawn mowers, loader, water trucks, dump trucks, pickup truck, field mowers, track scraper and other useful equipment. Please see the full list in Associated docs. VIEW FULL VIDEO HERE: https://vimeo.com/830056388