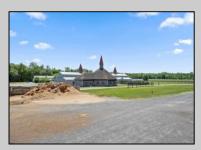

## **COMMENTS**

Burlington County is in the South Jersey region and is the largest county by area. Winners Training Center is located in Chesterfield Township. WELCOME TO WINNERS TRANING CENTER. Getting there is half the fun. Surrounded by serene agricultural fields, and pristine winding roads present a vacation feel to arrive at the main entrance of the horse farm. The open area is welcoming especially from the top of the rolling hill above the picturesque fields dotted with buildings housing the horses. This 196 acres + landmark equestrian property is a turnkey, income producing farm with unlimited potential. Boasting 8 barns accommodating 208 stalls, 5/8 mile stone dust surface racetrack standardbred training center, 6 run-in-sheds allowing the horses to run in and out. Also of interest is the swimming pool where horses use a ramp down to the pool. There are 30 horse paddocks around the property. There are also 5 bay shops in a building with 5 sections. Winners Farm is not only the name of the property, it's a winning investment. There are 24 equipment of value including multiple tractors, lawn mowers, loader, water trucks, dump trucks, pickup truck, field mowers, track scraper and other useful equipment. Please see the full list in Associated docs. VIEW FULL VIDEO HERE: https://vimeo.com/830056388