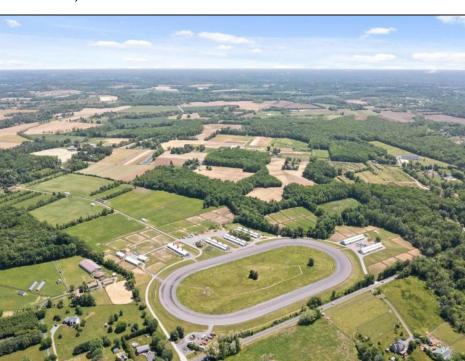

## **COMMENTS**

Burlington County is in the South Jersey region and is the largest county by area. Winners Training Center is located in Chesterfield Township. WELCOME TO WINNERS TRANING CENTER. Getting there is half the fun. Surrounded by serene agricultural fields, and pristine winding roads present a vacation feel to arrive at the main entrance of the horse farm. The open area is welcoming especially from the top of the rolling hill above the picturesque fields dotted with buildings housing the horses. This 196 acres + landmark equestrian property is a turnkey, income producing farm with unlimited potential. Boasting 8 barns accommodating 208 stalls, 5/8 mile stone dust surface racetrack standardbred training center, 6 run-in-sheds allowing the horses to run in and out. Also of interest is the swimming pool where horses use a ramp down to the pool. There are 30 horse paddocks around the property. There are also 5 bay shops in a building with 5 sections. Winners Farm is not only the name of the property, it's a winning investment. There are 24 equipment of value including multiple tractors, lawn mowers, loader, water trucks, dump trucks, pickup truck, field mowers, track scraper and other useful equipment. Please see the full list in Associated docs. VIEW FULL VIDEO HERE: https://vimeo.com/830056388