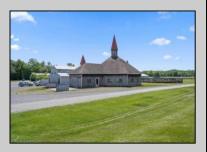

## **COMMENTS**

Burlington County is in the South Jersey region and is the largest county by area. Winners Training Center is located in Chesterfield Township. WELCOME TO WINNERS TRANING CENTER. Getting there is half the fun. Surrounded by serene agricultural fields, and pristine winding roads present a vacation feel to arrive at the main entrance of the horse farm. The open area is welcoming especially from the top of the rolling hill above the picturesque fields dotted with buildings housing the horses. This 196 acres + landmark equestrian property is a turnkey, income producing farm with unlimited potential. Boasting 8 barns accommodating 208 stalls, 5/8 mile stone dust surface racetrack standardbred training center, 6 run-in-sheds allowing the horses to run in and out. Also of interest is the swimming pool where horses use a ramp down to the pool. There are 30 horse paddocks around the property. There are also 5 bay shops in a building with 5 sections. Winners Farm is not only the name of the property, it's a winning investment. There are 24 equipment of value including multiple tractors, lawn mowers, loader, water trucks, dump trucks, pickup truck, field mowers, track scraper and other useful equipment. Please see the full list in Associated docs. VIEW FULL VIDEO HERE: https://vimeo.com/830056388