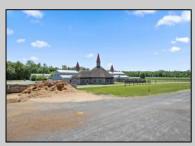

## **COMMENTS**

Burlington County is in the South Jersey region and is the largest county by area. Winners Training Center is located in Chesterfield Township. WELCOME TO WINNERS TRANING CENTER. Getting there is half the fun. Surrounded by serene agricultural fields, and pristine winding roads present a vacation feel to arrive at the main entrance of the horse farm. The open area is welcoming especially from the top of the rolling hill above the picturesque fields dotted with buildings housing the horses. This 196 acres + landmark equestrian property is a turnkey, income producing farm with unlimited potential. Boasting 8 barns accommodating 208 stalls, 5/8 mile stone dust surface racetrack standardbred training center, 6 run-in-sheds allowing the horses to run in and out. Also of interest is the swimming pool where horses use a ramp down to the pool. There are 30 horse paddocks around the property. There are also 5 bay shops in a building with 5 sections. Winners Farm is not only the name of the property, it's a winning investment. There are 24 equipment of value including multiple tractors, lawn mowers, loader, water trucks, dump trucks, pickup truck, field mowers, track scraper and other useful equipment. Please see the full list in Associated docs. VIEW FULL VIDEO HERE: https://vimeo.com/830056388