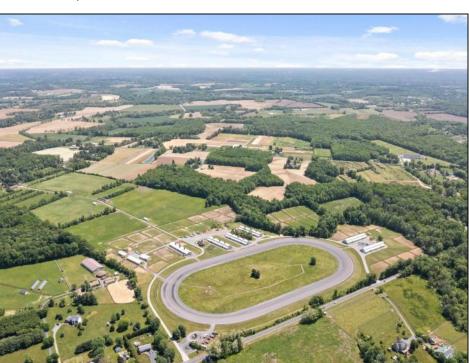

## **COMMENTS**

Burlington County is in the South Jersey region and is the largest county by area. Winners Training Center is located in Chesterfield Township. WELCOME TO WINNERS TRANING CENTER. Getting there is half the fun. Surrounded by serene agricultural fields, and pristine winding roads present a vacation feel to arrive at the main entrance of the horse farm. The open area is welcoming especially from the top of the rolling hill above the picturesque fields dotted with buildings housing the horses. This 196 acres + landmark equestrian property is a turnkey, income producing farm with unlimited potential. Boasting 8 barns accommodating 208 stalls, 5/8 mile stone dust surface racetrack standardbred training center, 6 run-in-sheds allowing the horses to run in and out. Also of interest is the swimming pool where horses use a ramp down to the pool. There are 30 horse paddocks around the property. There are also 5 bay shops in a building with 5 sections. Winners Farm is not only the name of the property, it's a winning investment. There are 24 equipment of value including multiple tractors, lawn mowers, loader, water trucks, dump trucks, pickup truck, field mowers, track scraper and other useful equipment. Please see the full list in Associated docs. VIEW FULL VIDEO HERE: https://vimeo.com/830056388