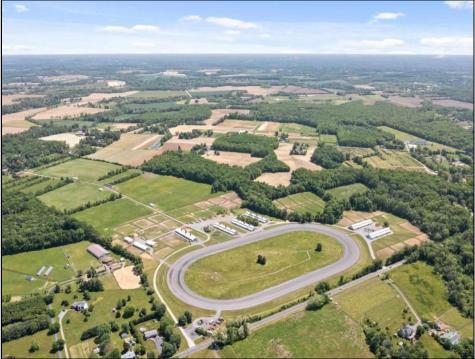

## COMMENTS

Burlington County is in the South Jersey region and is the largest county by area. Winners Training Center is located in Chesterfield Township. WELCOME TO WINNERS TRANING CENTER. Getting there is half the fun. Surrounded by serene agricultural fields, and pristine winding roads present a vacation feel to arrive at the main entrance of the horse farm. The open area is welcoming especially from the top of the rolling hill above the picturesque fields dotted with buildings housing the horses. This 196 acres + landmark equestrian property is a turnkey, income producing farm with unlimited potential. Boasting 8 barns accommodating 208 stalls, 5/8 mile stone dust surface racetrack standardbred training center, 6 run-in-sheds allowing the horses to run in and out. Also of interest is the swimming pool where horses use a ramp down to the pool. There are 30 horse paddocks around the property. There are also 5 bay shops in a building with 5 sections. . Winners Farm is not only the name of the property, it's a winning investment. There are 24 equipment of value including multiple tractors, lawn mowers, loader, water trucks, dump trucks, pickup truck, field mowers, track scraper and other useful equipment. Please see the full list in Associated docs. VIEW FULL VIDEO HERE: https://vimeo.com/830056388