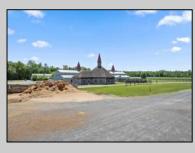

## COMMENTS

Burlington County is in the South Jersey region and is the largest county by area. Winners Training Center is located in Chesterfield Township. WELCOME TO WINNERS TRANING CENTER. Getting there is half the fun. Surrounded by serene agricultural fields, and pristine winding roads present a vacation feel to arrive at the main entrance of the horse farm. The open area is welcoming especially from the top of the rolling hill above the picturesque fields dotted with buildings housing the horses. This 196 acres + landmark equestrian property is a turnkey, income producing farm with unlimited potential. Boasting 8 barns accommodating 208 stalls, 5/8 mile stone dust surface racetrack standardbred training center, 6 run-in-sheds allowing the horses to run in and out. Also of interest is the swimming pool where horses use a ramp down to the pool. There are 30 horse paddocks around the property. There are also 5 bay shops in a building with 5 sections. . Winners Farm is not only the name of the property, it's a winning investment. There are 24 equipment of value including multiple tractors, lawn mowers, loader, water trucks, dump trucks, pickup truck, field mowers, track scraper and other useful equipment. Please see the full list in Associated docs. VIEW FULL VIDEO HERE: https://vimeo.com/830056388