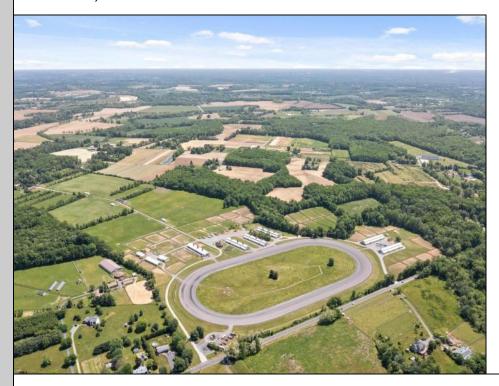

## **COMMENTS**

Burlington County is in the South Jersey region and is the largest county by area. Winners Training Center is located in Chesterfield Township. WELCOME TO WINNERS TRANING CENTER. Getting there is half the fun. Surrounded by serene agricultural fields, and pristine winding roads present a vacation feel to arrive at the main entrance of the horse farm. The open area is welcoming especially from the top of the rolling hill above the picturesque fields dotted with buildings housing the horses. This 196 acres + landmark equestrian property is a turnkey, income producing farm with unlimited potential. Boasting 8 barns accommodating 208 stalls, 5/8 mile stone dust surface racetrack standardbred training center, 6 run-in-sheds allowing the horses to run in and out. Also of interest is the swimming pool where horses use a ramp down to the pool. There are 30 horse paddocks around the property. There are also 5 bay shops in a building with 5 sections. Winners Farm is not only the name of the property, it's a winning investment. There are 24 equipment of value including multiple tractors, lawn mowers, loader, water trucks, dump trucks, pickup truck, field mowers, track scraper and other useful equipment. Please see the full list in Associated docs. VIEW FULL VIDEO HERE: https://vimeo.com/830056388