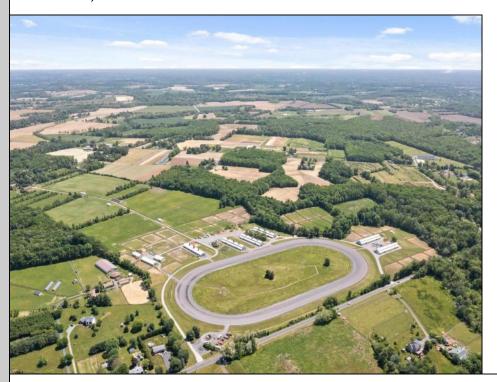

## **COMMENTS**

Burlington County is in the South Jersey region and is the largest county by area. Winners Training Center is located in Chesterfield Township. WELCOME TO WINNERS TRANING CENTER. Getting there is half the fun. Surrounded by serene agricultural fields, and pristine winding roads present a vacation feel to arrive at the main entrance of the horse farm. The open area is welcoming especially from the top of the rolling hill above the picturesque fields dotted with buildings housing the horses. This 196 acres + landmark equestrian property is a turnkey, income producing farm with unlimited potential. Boasting 8 barns accommodating 208 stalls, 5/8 mile stone dust surface racetrack standardbred training center, 6 run-in-sheds allowing the horses to run in and out. Also of interest is the swimming pool where horses use a ramp down to the pool. There are 30 horse paddocks around the property. There are also 5 bay shops in a building with 5 sections. Winners Farm is not only the name of the property, it's a winning investment. There are 24 equipment of value including multiple tractors, lawn mowers, loader, water trucks, dump trucks, pickup truck, field mowers, track scraper and other useful equipment. Please see the full list in Associated docs. VIEW FULL VIDEO HERE: https://vimeo.com/830056388