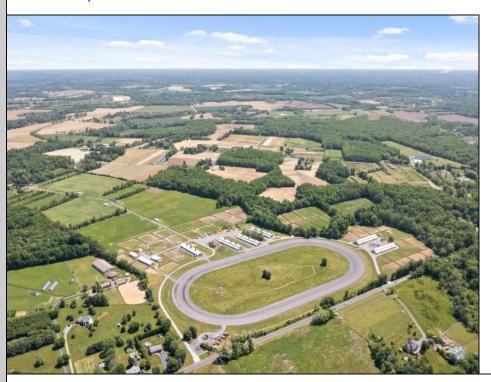

## **COMMENTS**

Burlington County is in the South Jersey region and is the largest county by area. Winners Training Center is located in Chesterfield Township. WELCOME TO WINNERS TRANING CENTER. Getting there is half the fun. Surrounded by serene agricultural fields, and pristine winding roads present a vacation feel to arrive at the main entrance of the horse farm. The open area is welcoming especially from the top of the rolling hill above the picturesque fields dotted with buildings housing the horses. This 196 acres + landmark equestrian property is a turnkey, income producing farm with unlimited potential. Boasting 8 barns accommodating 208 stalls, 5/8 mile stone dust surface racetrack standardbred training center, 6 run-in-sheds allowing the horses to run in and out. Also of interest is the swimming pool where horses use a ramp down to the pool. There are 30 horse paddocks around the property. There are also 5 bay shops in a building with 5 sections. Winners Farm is not only the name of the property, it's a winning investment. There are 24 equipment of value including multiple tractors, lawn mowers, loader, water trucks, dump trucks, pickup truck, field mowers, track scraper and other useful equipment. Please see the full list in Associated docs. VIEW FULL VIDEO HERE: https://vimeo.com/830056388