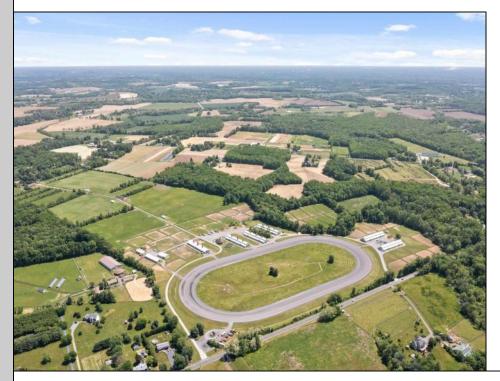

## COMMENTS

Burlington County is in the South Jersey region and is the largest county by area. Winners Training Center is located in Chesterfield Township. WELCOME TO WINNERS TRANING CENTER. Getting there is half the fun. Surrounded by serene agricultural fields, and pristine winding roads present a vacation feel to arrive at the main entrance of the horse farm. The open area is welcoming especially from the top of the rolling hill above the picturesque fields dotted with buildings housing the horses. This 196 acres + landmark equestrian property is a turnkey, income producing farm with unlimited potential. Boasting 8 barns accommodating 208 stalls, 5/8 mile stone dust surface racetrack standardbred training center, 6 run-in-sheds allowing the horses to run in and out. Also of interest is the swimming pool where horses use a ramp down to the pool. There are 30 horse paddocks around the property. There are also 5 bay shops in a building with 5 sections. . Winners Farm is not only the name of the property, it's a winning investment. There are 24 equipment of value including multiple tractors, lawn mowers, loader, water trucks, dump trucks, pickup truck, field mowers, track scraper and other useful equipment. Please see the full list in Associated docs. VIEW FULL VIDEO HERE: https://vimeo.com/830056388