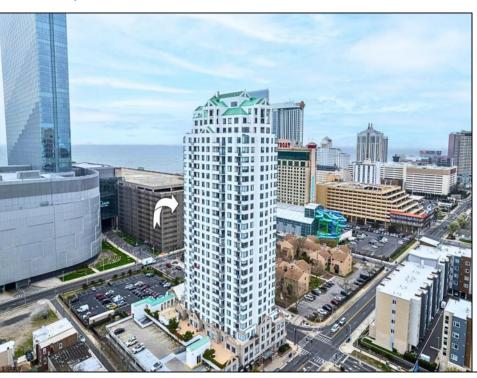

## **COMMENTS**

Experience luxury high-rise living in this beautifully maintained designer decorated and fully furnished 2-bedroom, 2-bathroom corner unit located on the 16th floor of the prestigious Bella Condominiums. Just a half-block from the Atlantic City Boardwalk and beach, and steps away from premier destinations like Ocean Casino, Hard Rock, and Resorts, this turnkey unit offers the ultimate in elegance, comfort, and convenience. Wake up to stunning ocean views, and unwind each day with breathtaking sunrises from your private balcony and bright, open-concept living area. As a corner unit, you\'ll enjoy added privacy, space, enhanced natural light, and expansive city and water views. The spacious bedrooms offer plenty of comfort, while the modern bathrooms feature premium finishes and thoughtful design. The upgraded kitchen flows seamlessly into the living and dining spaces, perfect for entertaining or relaxing at home. Custom finishes and upgrades including artwork and decorative pieces throughout show the pride of ownership and elevate the overall aesthetic. Enjoy resort-style amenities on the 2nd floor, including a spa, fitness center, and indoor pool, all designed to make daily living feel like a retreat. This is more than just a home—it's a lifestyle. With world-class dining, entertainment, and shopping right outside your door, and the Atlantic Ocean just steps away, Unit #1602 at Bella is your key to upscale coastal living. Schedule your private tour today and make your move to luxury at the Jersey Shore.