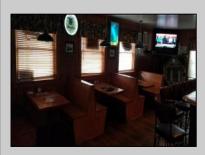

## COMMENTS

This well known Bar and Restaurant are on the main road in town and has a lot of local and traveling traffic going by it daily. It has a 60 seat bar with booths as well as a catering hall or dining room with another 80 seats. There is a large deck in the back not utilized as well for an additional 60 plus seats if needed. The property is well maintained and has a new roof. The business is turn key and has a very large restaurant kitchen with all equipment needed to operate a first class restaurant. Plenty of free parking in front and a large parking lot in the rear as well. There is also a private office suite above and has a partial basement. Easy to show and business is closed as owner is retired. Priced to sell fast at this very low price. Sale includes all contents, property, building, equipment, furniture and LIQUOR LICENE