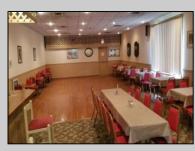

## COMMENTS

This well known Bar and Restaurant are on the main road in town and has a lot of local and traveling traffic going by it daily. It has a 60 seat bar with booths as well as a catering hall or dining room with another 80 seats. There is a large deck in the back not utilized as well for an additional 60 plus seats if needed. The property is well maintained and has a new roof. The business is turn key and has a very large restaurant kitchen with all equipment needed to operate a first class restaurant. Plenty of free parking in front and a large parking lot in the rear as well. There is also a private office suite above and has a partial basement. Easy to show and business is closed as owner is retired. Priced to sell fast at this very low price. Sale includes all contents, property, building, equipment, furniture and LIQUOR LICENE