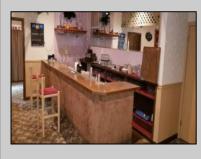

## COMMENTS

This well known Bar and Restaurant are on the main road in town and has a lot of local and traveling traffic going by it daily. It has a 60 seat bar with booths as well as a catering hall or dining room with another 80 seats. There is a large deck in the back not utilized as well for an additional 60 plus seats if needed. The property is well maintained and has a new roof. The business is turn key and has a very large restaurant kitchen with all equipment needed to operate a first class restaurant. Plenty of free parking in front and a large parking lot in the rear as well. There is also a private office suite above and has a partial basement. Easy to show and business is closed as owner is retired. Priced to sell fast at this very low price. Sale includes all contents, property, building, equipment, furniture and LIQUOR LICENE