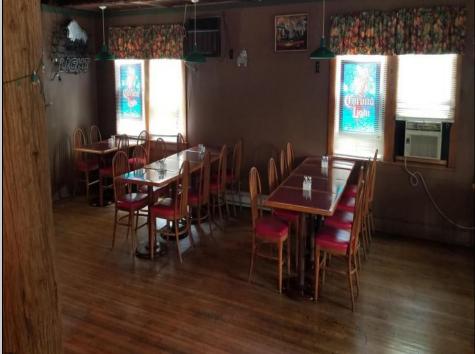

## COMMENTS

This well known Bar and Restaurant are on the main road in town and has a lot of local and traveling traffic going by it daily. It has a 60 seat bar with booths as well as a catering hall or dining room with another 80 seats. There is a large deck in the back not utilized as well for an additional 60 plus seats if needed. The property is well maintained and has a new roof. The business is turn key and has a very large restaurant kitchen with all equipment needed to operate a first class restaurant. Plenty of free parking in front and a large parking lot in the rear as well. There is also a private office suite above and has a partial basement. Easy to show and business is closed as owner is retired. Priced to sell fast at this very low price. Sale includes all contents, property, building, equipment, furniture and LIQUOR LICENE