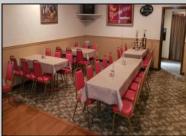

## COMMENTS

This well known Bar and Restaurant are on the main road in town and has a lot of local and traveling traffic going by it daily. It has a 60 seat bar with booths as well as a catering hall or dining room with another 80 seats. There is a large deck in the back not utilized as well for an additional 60 plus seats if needed. The property is well maintained and has a new roof. The business is turn key and has a very large restaurant kitchen with all equipment needed to operate a first class restaurant. Plenty of free parking in front and a large parking lot in the rear as well. There is also a private office suite above and has a partial basement. Easy to show and business is closed as owner is retired. Priced to sell fast at this very low price. Sale includes all contents, property, building, equipment, furniture and LIQUOR LICENE