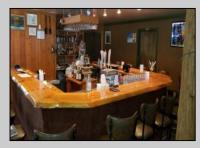

## COMMENTS

This well known Bar and Restaurant are on the main road in town and has a lot of local and traveling traffic going by it daily. It has a 60 seat bar with booths as well as a catering hall or dining room with another 80 seats. There is a large deck in the back not utilized as well for an additional 60 plus seats if needed. The property is well maintained and has a new roof. The business is turn key and has a very large restaurant kitchen with all equipment needed to operate a first class restaurant. Plenty of free parking in front and a large parking lot in the rear as well. There is also a private office suite above and has a partial basement. Easy to show and business is closed as owner is retired. Priced to sell fast at this very low price. Sale includes all contents, property, building, equipment, furniture and LIQUOR LICENE