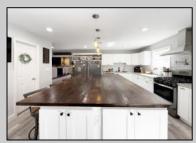

## **COMMENTS**

Welcome to this stunning 4-bedroom, 2.5-bathroom home nestled in the highly sought-after Sunset Acres neighborhood of Petersburg, Upper Township. From the moment you step inside, you\'ll appreciate the custom woodwork and thoughtfully designed spaces. The spacious kitchen features a large center island and stainless steel appliances, perfect for both everyday living and entertaining. Cozy up by one of the two gas fireplaces—in the formal living room or the family room with its charming shiplap mantel. The versatile playroom, easily converted back to a master suite, opens directly to an oversized backyard with a deck, ideal for gatherings. Enjoy the large rubber mulch playground, new sod, and vinyl fencing for added privacy. Conveniently located near Amanda's Field, beaches, and shopping, this home offers the perfect balance of comfort and location.