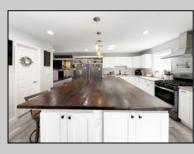

## COMMENTS

Welcome to this stunning 4-bedroom, 2.5-bathroom home nestled in the highly sought-after Sunset Acres neighborhood of Petersburg, Upper Township. From the moment you step inside, you\'ll appreciate the custom woodwork and thoughtfully designed spaces. The spacious kitchen features a large center island and stainless steel appliances, perfect for both everyday living and entertaining. Cozy up by one of the two gas fireplaces-in the formal living room or the family room with its charming shiplap mantel. The versatile playroom, easily converted back to a master suite, opens directly to an oversized backyard with a deck, ideal for gatherings. Enjoy the large rubber mulch playground, new sod, and vinyl fencing for added privacy. Conveniently located near Amanda's Field, beaches, and shopping, this home offers the perfect balance of comfort and location.