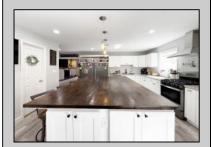

## **COMMENTS**

Welcome to this stunning 4-bedroom, 2.5-bathroom home nestled in the highly sought-after Sunset Acres neighborhood of Petersburg, Upper Township. From the moment you step inside, you\'ll appreciate the custom woodwork and thoughtfully designed spaces. The spacious kitchen features a large center island and stainless steel appliances, perfect for both everyday living and entertaining. Cozy up by one of the two gas fireplaces—in the formal living room or the family room with its charming shiplap mantel. The versatile playroom, easily converted back to a master suite, opens directly to an oversized backyard with a deck, ideal for gatherings. Enjoy the large rubber mulch playground, new sod, and vinyl fencing for added privacy. Conveniently located near Amanda's Field, beaches, and shopping, this home offers the perfect balance of comfort and location.