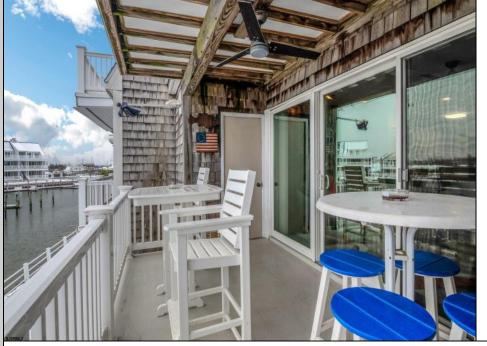

## COMMENTS

The highly coveted WATERFRONT unit at Harbour Cove! Meticulously maintained 3-bedroom, 2 full bath condo with stunning views of the marina, and Great Egg Harbor Bay. Hardwood floors throughout, granite countertops, wood burning fireplace, TWO decks, and more!! Featuring over 1600 square ft of living space, plenty of storage, community pool, and marina access to dock your boat. Just a short walk to popular Somers Point restaurants, Somers Point beach, bike path, and Ocean City/Longport bridges. Furniture is negotiable. **PROPERTY DETAILS** 