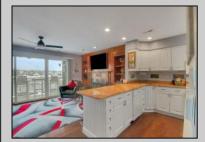

## COMMENTS

The highly coveted WATERFRONT unit at Harbour Cove! Meticulously maintained 3-bedroom, 2 full bath condo with stunning views of the marina, and Great Egg Harbor Bay. Hardwood floors throughout, granite countertops, wood burning fireplace, TWO decks, and more!! Featuring over 1600 square ft of living space, plenty of storage, community pool, and marina access to dock your boat. Just a short walk to popular Somers Point restaurants, Somers Point beach, bike path, and Ocean City/Longport bridges. Furniture is negotiable. **PROPERTY DETAILS** 