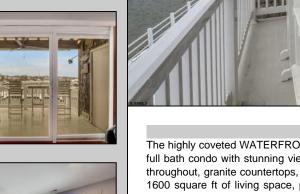

## COMMENTS

The highly coveted WATERFRONT unit at Harbour Cove! Meticulously maintained 3-bedroom, 2 full bath condo with stunning views of the marina, and Great Egg Harbor Bay. Hardwood floors throughout, granite countertops, wood burning fireplace, TWO decks, and more!! Featuring over 1600 square ft of living space, plenty of storage, community pool, and marina access to dock your boat. Just a short walk to popular Somers Point restaurants, Somers Point beach, bike path, and Ocean City/Longport bridges. Furniture is negotiable. **PROPERTY DETAILS** 