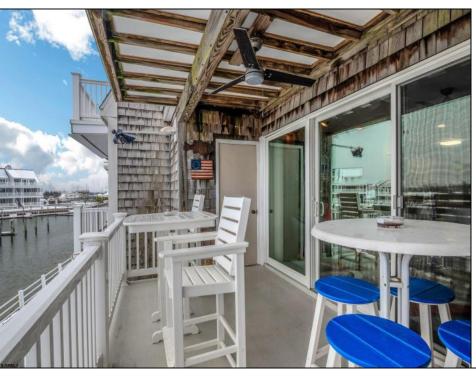

## **COMMENTS**

The highly coveted WATERFRONT unit at Harbour Cove! Meticulously maintained 3-bedroom, 2 full bath condo with stunning views of the marina, and Great Egg Harbor Bay. Hardwood floors throughout, granite countertops, wood burning fireplace, TWO decks, and more!! Featuring over 1600 square ft of living space, plenty of storage, community pool, and marina access to dock your boat. Just a short walk to popular Somers Point restaurants, Somers Point beach, bike path, and Ocean City/Longport bridges. Furniture is negotiable.