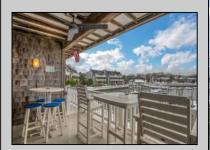

## **COMMENTS**

The highly coveted WATERFRONT unit at Harbour Cove! Meticulously maintained 3-bedroom, 2 full bath condo with stunning views of the marina, and Great Egg Harbor Bay. Hardwood floors throughout, granite countertops, wood burning fireplace, TWO decks, and more!! Featuring over 1600 square ft of living space, plenty of storage, community pool, and marina access to dock your boat. Just a short walk to popular Somers Point restaurants, Somers Point beach, bike path, and Ocean City/Longport bridges. Furniture is negotiable.