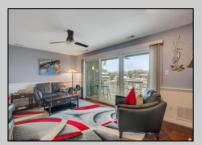

## **COMMENTS**

The highly coveted WATERFRONT unit at Harbour Cove! Meticulously maintained 3-bedroom, 2 full bath condo with stunning views of the marina, and Great Egg Harbor Bay. Hardwood floors throughout, granite countertops, wood burning fireplace, TWO decks, and more!! Featuring over 1600 square ft of living space, plenty of storage, community pool, and marina access to dock your boat. Just a short walk to popular Somers Point restaurants, Somers Point beach, bike path, and Ocean City/Longport bridges. Furniture is negotiable.