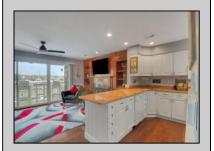

## **COMMENTS**

The highly coveted WATERFRONT unit at Harbour Cove! Meticulously maintained 3-bedroom, 2 full bath condo with stunning views of the marina, and Great Egg Harbor Bay. Hardwood floors throughout, granite countertops, wood burning fireplace, TWO decks, and more!! Featuring over 1600 square ft of living space, plenty of storage, community pool, and marina access to dock your boat. Just a short walk to popular Somers Point restaurants, Somers Point beach, bike path, and Ocean City/Longport bridges. Furniture is negotiable.