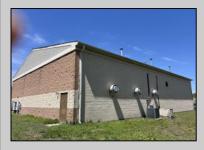

## COMMENTS

Spacious partial Two-Story Warehouse in Pleasantville – Approx. 5,000 Sq Ft Built in 1998, this well-maintained warehouse offers approximately 5,000 square feet of versatile space in a prime Pleasantville location. The first floor includes an office area that can easily be converted into a showroom, while the second floor features additional space ideal for two more offices. Highlights include: High ceilings with a 12\' overhead door Large loading dock for easy shipping and receiving 208/220V, 600-amp electrical service – suitable for a wide range of industrial needs Conveniently located near major highways, Atlantic City, and Philadelphia This is a must-see property for businesses looking for functionality, flexibility, and a great location.

**PROPERTY DETAILS** 

Exterior Brick