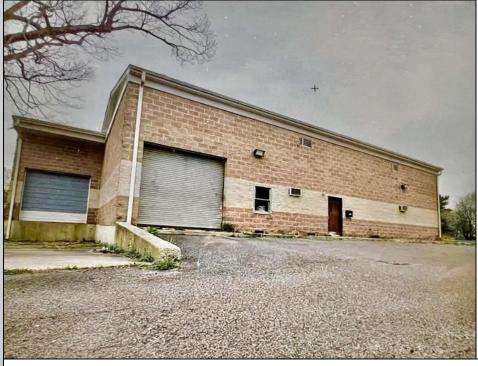

## COMMENTS

Spacious partial Two-Story Warehouse in Pleasantville – Approx. 5,000 Sq Ft Built in 1998, this well-maintained warehouse offers approximately 5,000 square feet of versatile space in a prime Pleasantville location. The first floor includes an office area that can easily be converted into a showroom, while the second floor features additional space ideal for two more offices. Highlights include: High ceilings with a 12\' overhead door Large loading dock for easy shipping and receiving 208/220V, 600-amp electrical service – suitable for a wide range of industrial needs Conveniently located near major highways, Atlantic City, and Philadelphia This is a must-see property for businesses looking for functionality, flexibility, and a great location.

**PROPERTY DETAILS** 

Exterior Brick