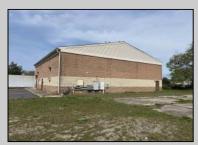

## COMMENTS

Spacious partial Two-Story Warehouse in Pleasantville – Approx. 5,000 Sq Ft Built in 1998, this well-maintained warehouse offers approximately 5,000 square feet of versatile space in a prime Pleasantville location. The first floor includes an office area that can easily be converted into a showroom, while the second floor features additional space ideal for two more offices. Highlights include: High ceilings with a 12\' overhead door Large loading dock for easy shipping and receiving 208/220V, 600-amp electrical service – suitable for a wide range of industrial needs Conveniently located near major highways, Atlantic City, and Philadelphia This is a must-see property for businesses looking for functionality, flexibility, and a great location.

**PROPERTY DETAILS** 

Exterior Brick