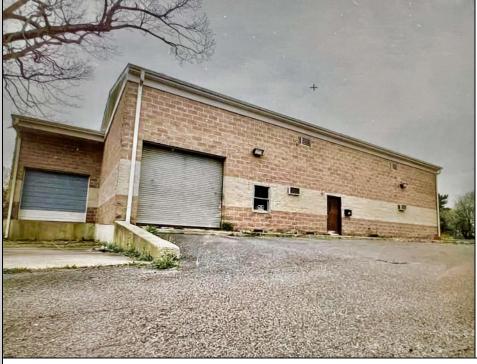

## COMMENTS

Spacious partial Two-Story Warehouse in Pleasantville – Approx. 5,000 Sq Ft Built in 1998, this well-maintained warehouse offers approximately 5,000 square feet of versatile space in a prime Pleasantville location. The first floor includes an office area that can easily be converted into a showroom, while the second floor features additional space ideal for two more offices. Highlights include: High ceilings with a 12\' overhead door Large loading dock for easy shipping and receiving 208/220V, 600-amp electrical service – suitable for a wide range of industrial needs Conveniently located near major highways, Atlantic City, and Philadelphia This is a must-see property for businesses looking for functionality, flexibility, and a great location.

**PROPERTY DETAILS** 

Exterior Brick