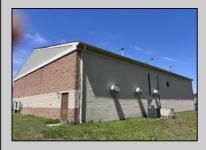

## COMMENTS

Spacious partial Two-Story Warehouse in Pleasantville – Approx. 5,000 Sq Ft Built in 1998, this well-maintained warehouse offers approximately 5,000 square feet of versatile space in a prime Pleasantville location. The first floor includes an office area that can easily be converted into a showroom, while the second floor features additional space ideal for two more offices. Highlights include: High ceilings with a 12\' overhead door Large loading dock for easy shipping and receiving 208/220V, 600-amp electrical service – suitable for a wide range of industrial needs Conveniently located near major highways, Atlantic City, and Philadelphia This is a must-see property for businesses looking for functionality, flexibility, and a great location.

**PROPERTY DETAILS** 

Exterior Brick