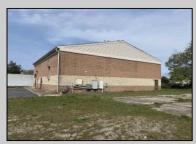

## COMMENTS

Spacious partial Two-Story Warehouse in Pleasantville – Approx. 5,000 Sq Ft Built in 1998, this well-maintained warehouse offers approximately 5,000 square feet of versatile space in a prime Pleasantville location. The first floor includes an office area that can easily be converted into a showroom, while the second floor features additional space ideal for two more offices. Highlights include: High ceilings with a 12\' overhead door Large loading dock for easy shipping and receiving 208/220V, 600-amp electrical service – suitable for a wide range of industrial needs Conveniently located near major highways, Atlantic City, and Philadelphia This is a must-see property for businesses looking for functionality, flexibility, and a great location.

**PROPERTY DETAILS** 

Exterior Brick