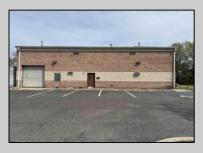

## COMMENTS

Spacious partial Two-Story Warehouse in Pleasantville – Approx. 5,000 Sq Ft Built in 1998, this well-maintained warehouse offers approximately 5,000 square feet of versatile space in a prime Pleasantville location. The first floor includes an office area that can easily be converted into a showroom, while the second floor features additional space ideal for two more offices. Highlights include: High ceilings with a 12\' overhead door Large loading dock for easy shipping and receiving 208/220V, 600-amp electrical service – suitable for a wide range of industrial needs Conveniently located near major highways, Atlantic City, and Philadelphia This is a must-see property for businesses looking for functionality, flexibility, and a great location.

**PROPERTY DETAILS** 

Exterior Brick