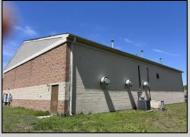

## **COMMENTS**

Spacious partial Two-Story Warehouse in Pleasantville – Approx. 5,000 Sq Ft Built in 1998, this well-maintained warehouse offers approximately 5,000 square feet of versatile space in a prime Pleasantville location. The first floor includes an office area that can easily be converted into a showroom, while the second floor features additional space ideal for two more offices. Highlights include: High ceilings with a 12\text{\text{'}} overhead door Large loading dock for easy shipping and receiving 208/220V, 600-amp electrical service – suitable for a wide range of industrial needs Conveniently located near major highways, Atlantic City, and Philadelphia This is a must-see property for businesses looking for functionality, flexibility, and a great location.

## **PROPERTY DETAILS**

Exterior ParkingGarage InteriorFeatures Basement
Brick 6 to 10 Spaces 220 Volt Electricity Slab
Restroom
Storage

Water Sewer
Public Public Sewer

Ask for Thomas Horan Berger Realty Inc 1330 Bay Avenue, Ocean City Call: 609-391-1330