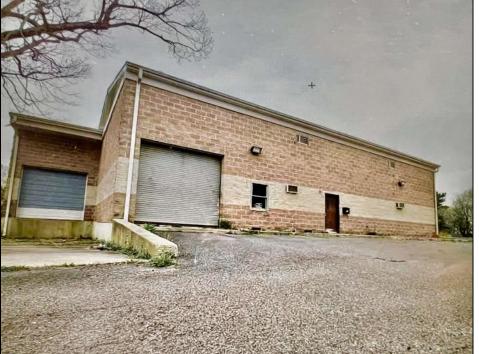

## **COMMENTS**

Spacious partial Two-Story Warehouse in Pleasantville – Approx. 5,000 Sq Ft Built in 1998, this well-maintained warehouse offers approximately 5,000 square feet of versatile space in a prime Pleasantville location. The first floor includes an office area that can easily be converted into a showroom, while the second floor features additional space ideal for two more offices. Highlights include: High ceilings with a 12\text{\text{'}} overhead door Large loading dock for easy shipping and receiving 208/220V, 600-amp electrical service – suitable for a wide range of industrial needs Conveniently located near major highways, Atlantic City, and Philadelphia This is a must-see property for businesses looking for functionality, flexibility, and a great location.