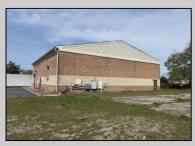

## **COMMENTS**

Spacious partial Two-Story Warehouse in Pleasantville – Approx. 5,000 Sq Ft Built in 1998, this well-maintained warehouse offers approximately 5,000 square feet of versatile space in a prime Pleasantville location. The first floor includes an office area that can easily be converted into a showroom, while the second floor features additional space ideal for two more offices. Highlights include: High ceilings with a 12\text{\text{'}} overhead door Large loading dock for easy shipping and receiving 208/220V, 600-amp electrical service – suitable for a wide range of industrial needs Conveniently located near major highways, Atlantic City, and Philadelphia This is a must-see property for businesses looking for functionality, flexibility, and a great location.

## **PROPERTY DETAILS**

Exterior ParkingGarage InteriorFeatures Basement
Brick 6 to 10 Spaces 220 Volt Electricity Slab
Restroom
Storage

wer

Water Sewer
Public Public Sewer

Ask for Tom Melchionni Berger Realty Inc 3160 Asbury Avenue, Ocean City Call: 609-399-0076