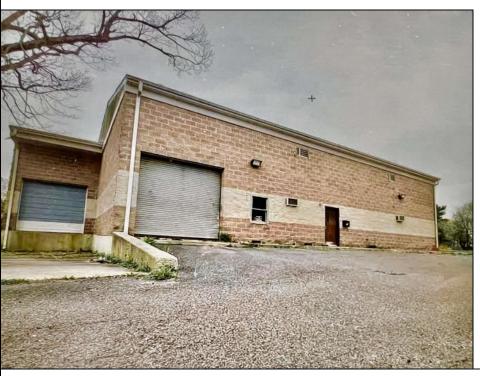

## **COMMENTS**

Spacious partial Two-Story Warehouse in Pleasantville – Approx. 5,000 Sq Ft Built in 1998, this well-maintained warehouse offers approximately 5,000 square feet of versatile space in a prime Pleasantville location. The first floor includes an office area that can easily be converted into a showroom, while the second floor features additional space ideal for two more offices. Highlights include: High ceilings with a 12\text{\text{'}} overhead door Large loading dock for easy shipping and receiving 208/220V, 600-amp electrical service – suitable for a wide range of industrial needs Conveniently located near major highways, Atlantic City, and Philadelphia This is a must-see property for businesses looking for functionality, flexibility, and a great location.