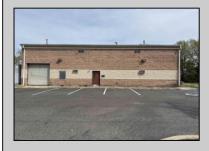

## **COMMENTS**

Spacious partial Two-Story Warehouse in Pleasantville – Approx. 5,000 Sq Ft Built in 1998, this well-maintained warehouse offers approximately 5,000 square feet of versatile space in a prime Pleasantville location. The first floor includes an office area that can easily be converted into a showroom, while the second floor features additional space ideal for two more offices. Highlights include: High ceilings with a 12\text{\text{'}} overhead door Large loading dock for easy shipping and receiving 208/220V, 600-amp electrical service – suitable for a wide range of industrial needs Conveniently located near major highways, Atlantic City, and Philadelphia This is a must-see property for businesses looking for functionality, flexibility, and a great location.

## **PROPERTY DETAILS**

Exterior ParkingGarage InteriorFeatures Basement
Brick 6 to 10 Spaces 220 Volt Electricity Slab
Restroom
Storage

wer

Water Sewer
Public Public Sewer

Ask for Tom Melchionni Berger Realty Inc 3160 Asbury Avenue, Ocean City Call: 609-399-0076