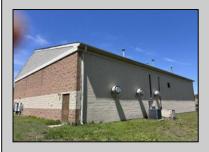

## **COMMENTS**

Spacious partial Two-Story Warehouse in Pleasantville – Approx. 5,000 Sq Ft Built in 1998, this well-maintained warehouse offers approximately 5,000 square feet of versatile space in a prime Pleasantville location. The first floor includes an office area that can easily be converted into a showroom, while the second floor features additional space ideal for two more offices. Highlights include: High ceilings with a 12\text{\text{'}} overhead door Large loading dock for easy shipping and receiving 208/220V, 600-amp electrical service – suitable for a wide range of industrial needs Conveniently located near major highways, Atlantic City, and Philadelphia This is a must-see property for businesses looking for functionality, flexibility, and a great location.

## **PROPERTY DETAILS**

Exterior ParkingGarage InteriorFeatures Basement
Brick 6 to 10 Spaces 220 Volt Electricity Slab
Restroom
Storage

wer

Water Sewer
Public Public Sewer

Ask for Tom Melchionni Berger Realty Inc 3160 Asbury Avenue, Ocean City Call: 609-399-0076