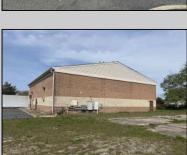

## **COMMENTS**

Spacious partial Two-Story Warehouse in Pleasantville – Approx. 5,000 Sq Ft Built in 1998, this well-maintained warehouse offers approximately 5,000 square feet of versatile space in a prime Pleasantville location. The first floor includes an office area that can easily be converted into a showroom, while the second floor features additional space ideal for two more offices. Highlights include: High ceilings with a 12\text{\text{'}} overhead door Large loading dock for easy shipping and receiving 208/220V, 600-amp electrical service – suitable for a wide range of industrial needs Conveniently located near major highways, Atlantic City, and Philadelphia This is a must-see property for businesses looking for functionality, flexibility, and a great location.

## **PROPERTY DETAILS**

Exterior ParkingGarage InteriorFeatures Basement
Brick 6 to 10 Spaces 220 Volt Electricity Slab
Restroom

Storage

Water Sewer
Public Public Sewer

Ask for Theodore "Keith" Thompson Berger Realty Inc
109 E 55th St., Ocean City
Call: 609-399-4211