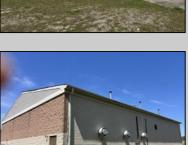

## **COMMENTS**

Spacious partial Two-Story Warehouse in Pleasantville – Approx. 5,000 Sq Ft Built in 1998, this well-maintained warehouse offers approximately 5,000 square feet of versatile space in a prime Pleasantville location. The first floor includes an office area that can easily be converted into a showroom, while the second floor features additional space ideal for two more offices. Highlights include: High ceilings with a 12\text{\text{'}} overhead door Large loading dock for easy shipping and receiving 208/220V, 600-amp electrical service – suitable for a wide range of industrial needs Conveniently located near major highways, Atlantic City, and Philadelphia This is a must-see property for businesses looking for functionality, flexibility, and a great location.