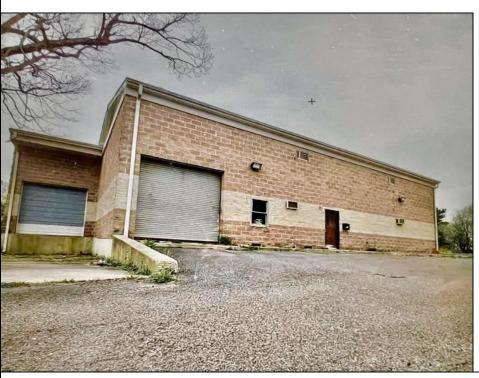

## **COMMENTS**

Spacious partial Two-Story Warehouse in Pleasantville – Approx. 5,000 Sq Ft Built in 1998, this well-maintained warehouse offers approximately 5,000 square feet of versatile space in a prime Pleasantville location. The first floor includes an office area that can easily be converted into a showroom, while the second floor features additional space ideal for two more offices. Highlights include: High ceilings with a 12\text{\text{'}} overhead door Large loading dock for easy shipping and receiving 208/220V, 600-amp electrical service – suitable for a wide range of industrial needs Conveniently located near major highways, Atlantic City, and Philadelphia This is a must-see property for businesses looking for functionality, flexibility, and a great location.