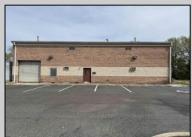

## **COMMENTS**

Spacious partial Two-Story Warehouse in Pleasantville – Approx. 5,000 Sq Ft Built in 1998, this well-maintained warehouse offers approximately 5,000 square feet of versatile space in a prime Pleasantville location. The first floor includes an office area that can easily be converted into a showroom, while the second floor features additional space ideal for two more offices. Highlights include: High ceilings with a 12\text{\text{'}} overhead door Large loading dock for easy shipping and receiving 208/220V, 600-amp electrical service – suitable for a wide range of industrial needs Conveniently located near major highways, Atlantic City, and Philadelphia This is a must-see property for businesses looking for functionality, flexibility, and a great location.

## **PROPERTY DETAILS**

Exterior ParkingGarage InteriorFeatures Basement
Brick 6 to 10 Spaces 220 Volt Electricity Slab
Restroom

Storage

Water Sewer
Public Public Sewer

Ask for Theodore "Keith" Thompson Berger Realty Inc
109 E 55th St., Ocean City
Call: 609-399-4211