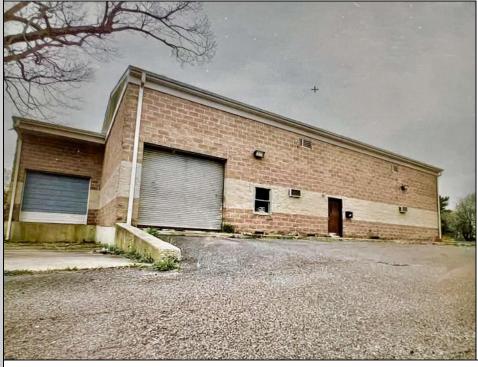

## COMMENTS

Spacious partial Two-Story Warehouse in Pleasantville – Approx. 5,000 Sq Ft Built in 1998, this well-maintained warehouse offers approximately 5,000 square feet of versatile space in a prime Pleasantville location. The first floor includes an office area that can easily be converted into a showroom, while the second floor features additional space ideal for two more offices. Highlights include: High ceilings with a 12\' overhead door Large loading dock for easy shipping and receiving 208/220V, 600-amp electrical service – suitable for a wide range of industrial needs Conveniently located near major highways, Atlantic City, and Philadelphia This is a must-see property for businesses looking for functionality, flexibility, and a great location.

**PROPERTY DETAILS** 

Exterior Brick