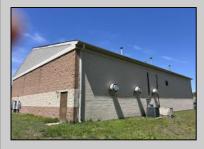

## COMMENTS

Spacious partial Two-Story Warehouse in Pleasantville – Approx. 5,000 Sq Ft Built in 1998, this well-maintained warehouse offers approximately 5,000 square feet of versatile space in a prime Pleasantville location. The first floor includes an office area that can easily be converted into a showroom, while the second floor features additional space ideal for two more offices. Highlights include: High ceilings with a 12\' overhead door Large loading dock for easy shipping and receiving 208/220V, 600-amp electrical service – suitable for a wide range of industrial needs Conveniently located near major highways, Atlantic City, and Philadelphia This is a must-see property for businesses looking for functionality, flexibility, and a great location.

**PROPERTY DETAILS** 

Exterior Brick