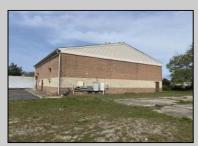

## COMMENTS

Spacious partial Two-Story Warehouse in Pleasantville – Approx. 5,000 Sq Ft Built in 1998, this well-maintained warehouse offers approximately 5,000 square feet of versatile space in a prime Pleasantville location. The first floor includes an office area that can easily be converted into a showroom, while the second floor features additional space ideal for two more offices. Highlights include: High ceilings with a 12\' overhead door Large loading dock for easy shipping and receiving 208/220V, 600-amp electrical service – suitable for a wide range of industrial needs Conveniently located near major highways, Atlantic City, and Philadelphia This is a must-see property for businesses looking for functionality, flexibility, and a great location.

**PROPERTY DETAILS** 

Exterior Brick