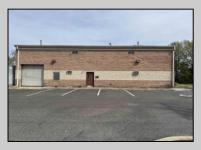

## COMMENTS

Spacious partial Two-Story Warehouse in Pleasantville – Approx. 5,000 Sq Ft Built in 1998, this well-maintained warehouse offers approximately 5,000 square feet of versatile space in a prime Pleasantville location. The first floor includes an office area that can easily be converted into a showroom, while the second floor features additional space ideal for two more offices. Highlights include: High ceilings with a 12\' overhead door Large loading dock for easy shipping and receiving 208/220V, 600-amp electrical service – suitable for a wide range of industrial needs Conveniently located near major highways, Atlantic City, and Philadelphia This is a must-see property for businesses looking for functionality, flexibility, and a great location.

**PROPERTY DETAILS** 

Exterior Brick