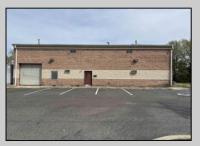

## COMMENTS

Spacious partial Two-Story Warehouse in Pleasantville – Approx. 5,000 Sq Ft Built in 1998, this well-maintained warehouse offers approximately 5,000 square feet of versatile space in a prime Pleasantville location. The first floor includes an office area that can easily be converted into a showroom, while the second floor features additional space ideal for two more offices. Highlights include: High ceilings with a 12\' overhead door Large loading dock for easy shipping and receiving 208/220V, 600-amp electrical service – suitable for a wide range of industrial needs Conveniently located near major highways, Atlantic City, and Philadelphia This is a must-see property for businesses looking for functionality, flexibility, and a great location.

Exterior Brick