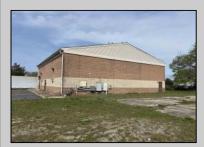

## COMMENTS

Spacious partial Two-Story Warehouse in Pleasantville – Approx. 5,000 Sq Ft Built in 1998, this well-maintained warehouse offers approximately 5,000 square feet of versatile space in a prime Pleasantville location. The first floor includes an office area that can easily be converted into a showroom, while the second floor features additional space ideal for two more offices. Highlights include: High ceilings with a 12\' overhead door Large loading dock for easy shipping and receiving 208/220V, 600-amp electrical service – suitable for a wide range of industrial needs Conveniently located near major highways, Atlantic City, and Philadelphia This is a must-see property for businesses looking for functionality, flexibility, and a great location.