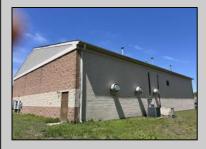

## COMMENTS

Spacious partial Two-Story Warehouse in Pleasantville – Approx. 5,000 Sq Ft Built in 1998, this well-maintained warehouse offers approximately 5,000 square feet of versatile space in a prime Pleasantville location. The first floor includes an office area that can easily be converted into a showroom, while the second floor features additional space ideal for two more offices. Highlights include: High ceilings with a 12\' overhead door Large loading dock for easy shipping and receiving 208/220V, 600-amp electrical service – suitable for a wide range of industrial needs Conveniently located near major highways, Atlantic City, and Philadelphia This is a must-see property for businesses looking for functionality, flexibility, and a great location.