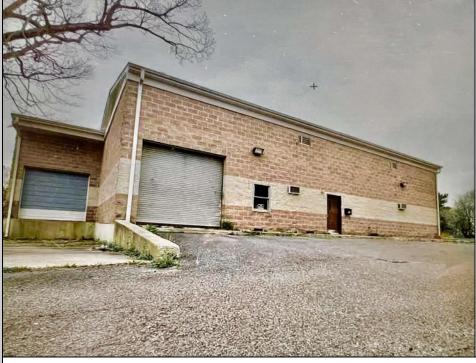

## COMMENTS

Spacious partial Two-Story Warehouse in Pleasantville – Approx. 5,000 Sq Ft Built in 1998, this well-maintained warehouse offers approximately 5,000 square feet of versatile space in a prime Pleasantville location. The first floor includes an office area that can easily be converted into a showroom, while the second floor features additional space ideal for two more offices. Highlights include: High ceilings with a 12\' overhead door Large loading dock for easy shipping and receiving 208/220V, 600-amp electrical service – suitable for a wide range of industrial needs Conveniently located near major highways, Atlantic City, and Philadelphia This is a must-see property for businesses looking for functionality, flexibility, and a great location.