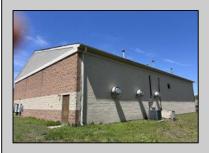

## **COMMENTS**

Spacious partial Two-Story Warehouse in Pleasantville – Approx. 5,000 Sq Ft Built in 1998, this well-maintained warehouse offers approximately 5,000 square feet of versatile space in a prime Pleasantville location. The first floor includes an office area that can easily be converted into a showroom, while the second floor features additional space ideal for two more offices. Highlights include: High ceilings with a 12\tan overhead door Large loading dock for easy shipping and receiving 208/220V, 600-amp electrical service – suitable for a wide range of industrial needs Conveniently located near major highways, Atlantic City, and Philadelphia This is a must-see property for businesses looking for functionality, flexibility, and a great location.

## **PROPERTY DETAILS**

Exterior ParkingGarage InteriorFeatures Basement Brick 6 to 10 Spaces 220 Volt Electricity Slab Restroom

Storage

Water Sewer
Public Public Sewer

Ask for Theresa Maina Berger Realty Inc 3160 Asbury Avenue, Ocean City Call: 609-399-0076