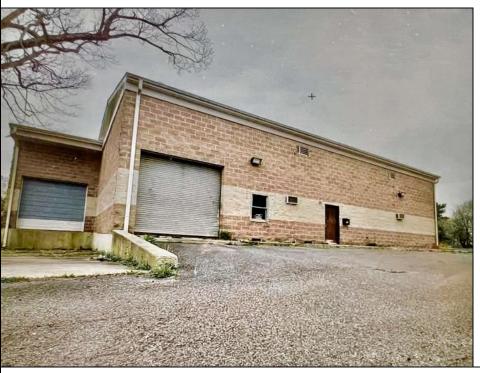

## **COMMENTS**

Spacious partial Two-Story Warehouse in Pleasantville – Approx. 5,000 Sq Ft Built in 1998, this well-maintained warehouse offers approximately 5,000 square feet of versatile space in a prime Pleasantville location. The first floor includes an office area that can easily be converted into a showroom, while the second floor features additional space ideal for two more offices. Highlights include: High ceilings with a 12\tan overhead door Large loading dock for easy shipping and receiving 208/220V, 600-amp electrical service – suitable for a wide range of industrial needs Conveniently located near major highways, Atlantic City, and Philadelphia This is a must-see property for businesses looking for functionality, flexibility, and a great location.

## **PROPERTY DETAILS**

Exterior ParkingGarage InteriorFeatures Basement Brick 6 to 10 Spaces 220 Volt Electricity Slab Restroom

Storage

Water Sewer
Public Public Sewer

Ask for Theresa Maina Berger Realty Inc 3160 Asbury Avenue, Ocean City Call: 609-399-0076