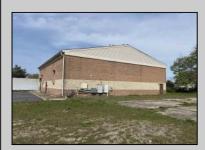

## **COMMENTS**

Spacious partial Two-Story Warehouse in Pleasantville – Approx. 5,000 Sq Ft Built in 1998, this well-maintained warehouse offers approximately 5,000 square feet of versatile space in a prime Pleasantville location. The first floor includes an office area that can easily be converted into a showroom, while the second floor features additional space ideal for two more offices. Highlights include: High ceilings with a 12\tan overhead door Large loading dock for easy shipping and receiving 208/220V, 600-amp electrical service – suitable for a wide range of industrial needs Conveniently located near major highways, Atlantic City, and Philadelphia This is a must-see property for businesses looking for functionality, flexibility, and a great location.

## **PROPERTY DETAILS**

Exterior ParkingGarage InteriorFeatures Basement Brick 6 to 10 Spaces 220 Volt Electricity Slab Restroom

Storage

Water Sewer
Public Public Sewer

Ask for Theresa Maina Berger Realty Inc 3160 Asbury Avenue, Ocean City Call: 609-399-0076