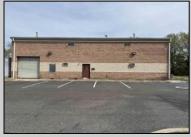

## **COMMENTS**

Spacious partial Two-Story Warehouse in Pleasantville – Approx. 5,000 Sq Ft Built in 1998, this well-maintained warehouse offers approximately 5,000 square feet of versatile space in a prime Pleasantville location. The first floor includes an office area that can easily be converted into a showroom, while the second floor features additional space ideal for two more offices. Highlights include: High ceilings with a 12\tan overhead door Large loading dock for easy shipping and receiving 208/220V, 600-amp electrical service – suitable for a wide range of industrial needs Conveniently located near major highways, Atlantic City, and Philadelphia This is a must-see property for businesses looking for functionality, flexibility, and a great location.

## **PROPERTY DETAILS**

Exterior ParkingGarage InteriorFeatures Basement Brick 6 to 10 Spaces 220 Volt Electricity Slab Restroom

Storage

Water Sewer
Public Public Sewer

Ask for Theresa Maina Berger Realty Inc 3160 Asbury Avenue, Ocean City Call: 609-399-0076