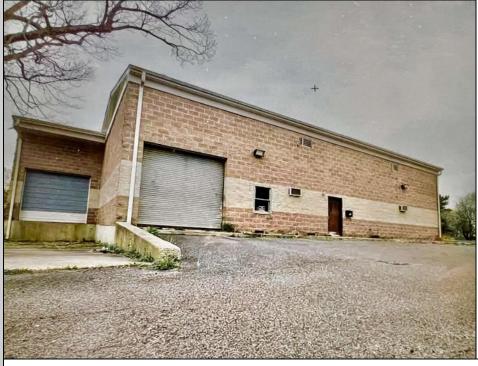

## COMMENTS

Spacious partial Two-Story Warehouse in Pleasantville – Approx. 5,000 Sq Ft Built in 1998, this well-maintained warehouse offers approximately 5,000 square feet of versatile space in a prime Pleasantville location. The first floor includes an office area that can easily be converted into a showroom, while the second floor features additional space ideal for two more offices. Highlights include: High ceilings with a 12\' overhead door Large loading dock for easy shipping and receiving 208/220V, 600-amp electrical service – suitable for a wide range of industrial needs Conveniently located near major highways, Atlantic City, and Philadelphia This is a must-see property for businesses looking for functionality, flexibility, and a great location.

Exterior Brick