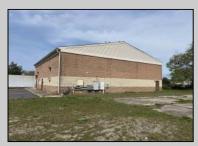

## COMMENTS

Spacious partial Two-Story Warehouse in Pleasantville – Approx. 5,000 Sq Ft Built in 1998, this well-maintained warehouse offers approximately 5,000 square feet of versatile space in a prime Pleasantville location. The first floor includes an office area that can easily be converted into a showroom, while the second floor features additional space ideal for two more offices. Highlights include: High ceilings with a 12\' overhead door Large loading dock for easy shipping and receiving 208/220V, 600-amp electrical service – suitable for a wide range of industrial needs Conveniently located near major highways, Atlantic City, and Philadelphia This is a must-see property for businesses looking for functionality, flexibility, and a great location.

Exterior Brick