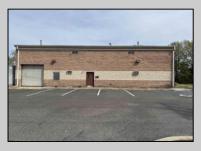

## COMMENTS

Spacious partial Two-Story Warehouse in Pleasantville – Approx. 5,000 Sq Ft Built in 1998, this well-maintained warehouse offers approximately 5,000 square feet of versatile space in a prime Pleasantville location. The first floor includes an office area that can easily be converted into a showroom, while the second floor features additional space ideal for two more offices. Highlights include: High ceilings with a 12\' overhead door Large loading dock for easy shipping and receiving 208/220V, 600-amp electrical service – suitable for a wide range of industrial needs Conveniently located near major highways, Atlantic City, and Philadelphia This is a must-see property for businesses looking for functionality, flexibility, and a great location.

Exterior Brick