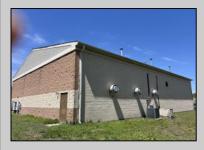

## COMMENTS

Spacious partial Two-Story Warehouse in Pleasantville – Approx. 5,000 Sq Ft Built in 1998, this well-maintained warehouse offers approximately 5,000 square feet of versatile space in a prime Pleasantville location. The first floor includes an office area that can easily be converted into a showroom, while the second floor features additional space ideal for two more offices. Highlights include: High ceilings with a 12\' overhead door Large loading dock for easy shipping and receiving 208/220V, 600-amp electrical service – suitable for a wide range of industrial needs Conveniently located near major highways, Atlantic City, and Philadelphia This is a must-see property for businesses looking for functionality, flexibility, and a great location.

Exterior Brick