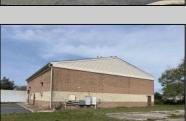

## **COMMENTS**

Spacious partial Two-Story Warehouse in Pleasantville – Approx. 5,000 Sq Ft Built in 1998, this well-maintained warehouse offers approximately 5,000 square feet of versatile space in a prime Pleasantville location. The first floor includes an office area that can easily be converted into a showroom, while the second floor features additional space ideal for two more offices. Highlights include: High ceilings with a 12\tan overhead door Large loading dock for easy shipping and receiving 208/220V, 600-amp electrical service – suitable for a wide range of industrial needs Conveniently located near major highways, Atlantic City, and Philadelphia This is a must-see property for businesses looking for functionality, flexibility, and a great location.