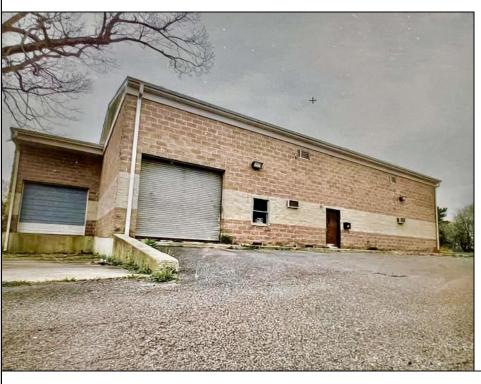

## **COMMENTS**

Spacious partial Two-Story Warehouse in Pleasantville – Approx. 5,000 Sq Ft Built in 1998, this well-maintained warehouse offers approximately 5,000 square feet of versatile space in a prime Pleasantville location. The first floor includes an office area that can easily be converted into a showroom, while the second floor features additional space ideal for two more offices. Highlights include: High ceilings with a 12\tan overhead door Large loading dock for easy shipping and receiving 208/220V, 600-amp electrical service – suitable for a wide range of industrial needs Conveniently located near major highways, Atlantic City, and Philadelphia This is a must-see property for businesses looking for functionality, flexibility, and a great location.