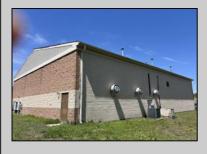

## **COMMENTS**

Spacious partial Two-Story Warehouse in Pleasantville – Approx. 5,000 Sq Ft Built in 1998, this well-maintained warehouse offers approximately 5,000 square feet of versatile space in a prime Pleasantville location. The first floor includes an office area that can easily be converted into a showroom, while the second floor features additional space ideal for two more offices. Highlights include: High ceilings with a 12\tan overhead door Large loading dock for easy shipping and receiving 208/220V, 600-amp electrical service – suitable for a wide range of industrial needs Conveniently located near major highways, Atlantic City, and Philadelphia This is a must-see property for businesses looking for functionality, flexibility, and a great location.