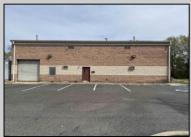

## **COMMENTS**

Spacious partial Two-Story Warehouse in Pleasantville – Approx. 5,000 Sq Ft Built in 1998, this well-maintained warehouse offers approximately 5,000 square feet of versatile space in a prime Pleasantville location. The first floor includes an office area that can easily be converted into a showroom, while the second floor features additional space ideal for two more offices. Highlights include: High ceilings with a 12\tan overhead door Large loading dock for easy shipping and receiving 208/220V, 600-amp electrical service – suitable for a wide range of industrial needs Conveniently located near major highways, Atlantic City, and Philadelphia This is a must-see property for businesses looking for functionality, flexibility, and a great location.

## **PROPERTY DETAILS**

| Exterior | ParkingGarage  | InteriorFeatures     | Basement |
|----------|----------------|----------------------|----------|
| Brick    | 6 to 10 Spaces | 220 Volt Electricity | Slab     |
|          |                | Restroom             |          |