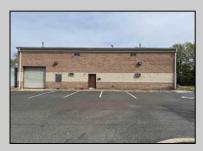

## **COMMENTS**

Spacious partial Two-Story Warehouse in Pleasantville – Approx. 5,000 Sq Ft Built in 1998, this well-maintained warehouse offers approximately 5,000 square feet of versatile space in a prime Pleasantville location. The first floor includes an office area that can easily be converted into a showroom, while the second floor features additional space ideal for two more offices. Highlights include: High ceilings with a 12\text{\text{'}} overhead door Large loading dock for easy shipping and receiving 208/220V, 600-amp electrical service – suitable for a wide range of industrial needs Conveniently located near major highways, Atlantic City, and Philadelphia This is a must-see property for businesses looking for functionality, flexibility, and a great location.

## **PROPERTY DETAILS**

Exterior ParkingGarage InteriorFeatures Basement
Brick 6 to 10 Spaces 220 Volt Electricity Slab
Restroom
Storage

Water Sewer
Public Public Sewer

Ask for Peter Harp Berger Realty Inc 1670 Boardwalk, Ocean City Call: 609-391-0500 Email to: pph@bergerrealty.com