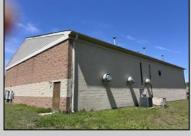

## **COMMENTS**

Spacious partial Two-Story Warehouse in Pleasantville – Approx. 5,000 Sq Ft Built in 1998, this well-maintained warehouse offers approximately 5,000 square feet of versatile space in a prime Pleasantville location. The first floor includes an office area that can easily be converted into a showroom, while the second floor features additional space ideal for two more offices. Highlights include: High ceilings with a 12\text{\text{'}} overhead door Large loading dock for easy shipping and receiving 208/220V, 600-amp electrical service – suitable for a wide range of industrial needs Conveniently located near major highways, Atlantic City, and Philadelphia This is a must-see property for businesses looking for functionality, flexibility, and a great location.

## **PROPERTY DETAILS**

Exterior ParkingGarage InteriorFeatures Basement
Brick 6 to 10 Spaces 220 Volt Electricity Slab
Restroom
Storage

Water Sewer
Public Public Sewer

Ask for Peter Harp Berger Realty Inc 1670 Boardwalk, Ocean City Call: 609-391-0500 Email to: pph@bergerrealty.com