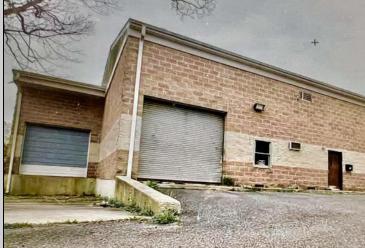

## **COMMENTS**

Spacious partial Two-Story Warehouse in Pleasantville – Approx. 5,000 Sq Ft Built in 1998, this well-maintained warehouse offers approximately 5,000 square feet of versatile space in a prime Pleasantville location. The first floor includes an office area that can easily be converted into a showroom, while the second floor features additional space ideal for two more offices. Highlights include: High ceilings with a 12\text{\text{'}} overhead door Large loading dock for easy shipping and receiving 208/220V, 600-amp electrical service – suitable for a wide range of industrial needs Conveniently located near major highways, Atlantic City, and Philadelphia This is a must-see property for businesses looking for functionality, flexibility, and a great location.

## **PROPERTY DETAILS**

Exterior ParkingGarage InteriorFeatures Basement
Brick 6 to 10 Spaces 220 Volt Electricity Slab
Restroom
Storage

Water Sewer
Public Public Sewer

Ask for Peter Harp Berger Realty Inc 1670 Boardwalk, Ocean City Call: 609-391-0500 Email to: pph@bergerrealty.com