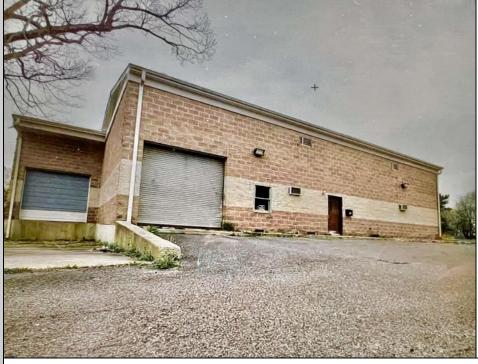

## COMMENTS

Spacious partial Two-Story Warehouse in Pleasantville – Approx. 5,000 Sq Ft Built in 1998, this well-maintained warehouse offers approximately 5,000 square feet of versatile space in a prime Pleasantville location. The first floor includes an office area that can easily be converted into a showroom, while the second floor features additional space ideal for two more offices. Highlights include: High ceilings with a 12\' overhead door Large loading dock for easy shipping and receiving 208/220V, 600-amp electrical service – suitable for a wide range of industrial needs Conveniently located near major highways, Atlantic City, and Philadelphia This is a must-see property for businesses looking for functionality, flexibility, and a great location.

Exterior Brick