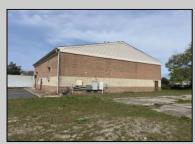

## COMMENTS

Spacious partial Two-Story Warehouse in Pleasantville – Approx. 5,000 Sq Ft Built in 1998, this well-maintained warehouse offers approximately 5,000 square feet of versatile space in a prime Pleasantville location. The first floor includes an office area that can easily be converted into a showroom, while the second floor features additional space ideal for two more offices. Highlights include: High ceilings with a 12\' overhead door Large loading dock for easy shipping and receiving 208/220V, 600-amp electrical service – suitable for a wide range of industrial needs Conveniently located near major highways, Atlantic City, and Philadelphia This is a must-see property for businesses looking for functionality, flexibility, and a great location.

Exterior Brick