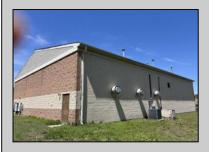

## **COMMENTS**

Spacious partial Two-Story Warehouse in Pleasantville – Approx. 5,000 Sq Ft Built in 1998, this well-maintained warehouse offers approximately 5,000 square feet of versatile space in a prime Pleasantville location. The first floor includes an office area that can easily be converted into a showroom, while the second floor features additional space ideal for two more offices. Highlights include: High ceilings with a 12\text{\text{'}} overhead door Large loading dock for easy shipping and receiving 208/220V, 600-amp electrical service – suitable for a wide range of industrial needs Conveniently located near major highways, Atlantic City, and Philadelphia This is a must-see property for businesses looking for functionality, flexibility, and a great location.

## **PROPERTY DETAILS**

Exterior ParkingGarage InteriorFeatures Basement Brick 6 to 10 Spaces 220 Volt Electricity Slab Restroom

Storage

Water Sewer
Public Public Sewer

Ask for Patricia Moss Berger Realty Inc 3160 Asbury Avenue, Ocean City Call: 609-399-0076