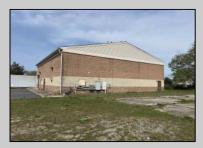

## **COMMENTS**

Spacious partial Two-Story Warehouse in Pleasantville – Approx. 5,000 Sq Ft Built in 1998, this well-maintained warehouse offers approximately 5,000 square feet of versatile space in a prime Pleasantville location. The first floor includes an office area that can easily be converted into a showroom, while the second floor features additional space ideal for two more offices. Highlights include: High ceilings with a 12\text{\text{'}} overhead door Large loading dock for easy shipping and receiving 208/220V, 600-amp electrical service – suitable for a wide range of industrial needs Conveniently located near major highways, Atlantic City, and Philadelphia This is a must-see property for businesses looking for functionality, flexibility, and a great location.

## **PROPERTY DETAILS**

Exterior ParkingGarage InteriorFeatures Basement Brick 6 to 10 Spaces 220 Volt Electricity Slab Restroom

Storage

Water Sewer
Public Public Sewer

Ask for Patricia Moss Berger Realty Inc 3160 Asbury Avenue, Ocean City Call: 609-399-0076