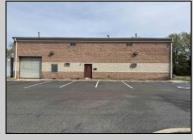

## **COMMENTS**

Spacious partial Two-Story Warehouse in Pleasantville – Approx. 5,000 Sq Ft Built in 1998, this well-maintained warehouse offers approximately 5,000 square feet of versatile space in a prime Pleasantville location. The first floor includes an office area that can easily be converted into a showroom, while the second floor features additional space ideal for two more offices. Highlights include: High ceilings with a 12\text{\text{'}} overhead door Large loading dock for easy shipping and receiving 208/220V, 600-amp electrical service – suitable for a wide range of industrial needs Conveniently located near major highways, Atlantic City, and Philadelphia This is a must-see property for businesses looking for functionality, flexibility, and a great location.

## **PROPERTY DETAILS**

Exterior ParkingGarage InteriorFeatures Basement Brick 6 to 10 Spaces 220 Volt Electricity Slab Restroom

Storage

Water Sewer
Public Public Sewer

Ask for Patricia Moss Berger Realty Inc 3160 Asbury Avenue, Ocean City Call: 609-399-0076