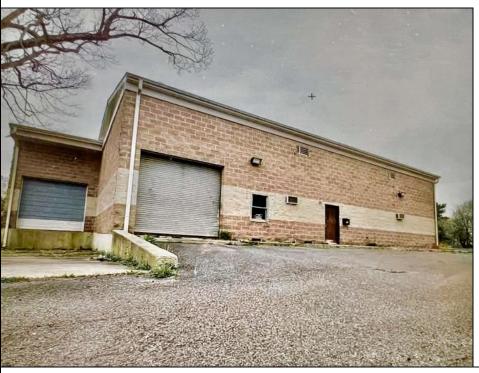

## **COMMENTS**

Spacious partial Two-Story Warehouse in Pleasantville – Approx. 5,000 Sq Ft Built in 1998, this well-maintained warehouse offers approximately 5,000 square feet of versatile space in a prime Pleasantville location. The first floor includes an office area that can easily be converted into a showroom, while the second floor features additional space ideal for two more offices. Highlights include: High ceilings with a 12\text{\text{'}} overhead door Large loading dock for easy shipping and receiving 208/220V, 600-amp electrical service – suitable for a wide range of industrial needs Conveniently located near major highways, Atlantic City, and Philadelphia This is a must-see property for businesses looking for functionality, flexibility, and a great location.