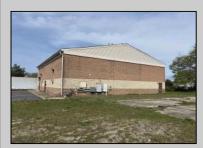

## **COMMENTS**

Spacious partial Two-Story Warehouse in Pleasantville – Approx. 5,000 Sq Ft Built in 1998, this well-maintained warehouse offers approximately 5,000 square feet of versatile space in a prime Pleasantville location. The first floor includes an office area that can easily be converted into a showroom, while the second floor features additional space ideal for two more offices. Highlights include: High ceilings with a 12\text{\text{'}} overhead door Large loading dock for easy shipping and receiving 208/220V, 600-amp electrical service – suitable for a wide range of industrial needs Conveniently located near major highways, Atlantic City, and Philadelphia This is a must-see property for businesses looking for functionality, flexibility, and a great location.

## **PROPERTY DETAILS**

Exterior ParkingGarage InteriorFeatures Basement Brick 6 to 10 Spaces 220 Volt Electricity Slab Restroom

Storage

Water Sewer
Public Public Sewer

Ask for Norman Hartzel Berger Realty Inc 3160 Asbury Avenue, Ocean City Call: 609-399-0076 Email to: