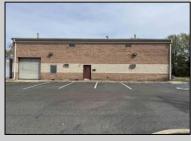

## **COMMENTS**

Spacious partial Two-Story Warehouse in Pleasantville – Approx. 5,000 Sq Ft Built in 1998, this well-maintained warehouse offers approximately 5,000 square feet of versatile space in a prime Pleasantville location. The first floor includes an office area that can easily be converted into a showroom, while the second floor features additional space ideal for two more offices. Highlights include: High ceilings with a 12\text{\text{'}} overhead door Large loading dock for easy shipping and receiving 208/220V, 600-amp electrical service – suitable for a wide range of industrial needs Conveniently located near major highways, Atlantic City, and Philadelphia This is a must-see property for businesses looking for functionality, flexibility, and a great location.

## **PROPERTY DETAILS**

Exterior ParkingGarage InteriorFeatures Basement Brick 6 to 10 Spaces 220 Volt Electricity Slab Restroom

Storage

Water Sewer
Public Public Sewer

Ask for Norman Hartzel Berger Realty Inc 3160 Asbury Avenue, Ocean City Call: 609-399-0076 Email to: