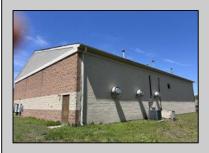

## **COMMENTS**

Spacious partial Two-Story Warehouse in Pleasantville – Approx. 5,000 Sq Ft Built in 1998, this well-maintained warehouse offers approximately 5,000 square feet of versatile space in a prime Pleasantville location. The first floor includes an office area that can easily be converted into a showroom, while the second floor features additional space ideal for two more offices. Highlights include: High ceilings with a 12\text{\text{'}} overhead door Large loading dock for easy shipping and receiving 208/220V, 600-amp electrical service – suitable for a wide range of industrial needs Conveniently located near major highways, Atlantic City, and Philadelphia This is a must-see property for businesses looking for functionality, flexibility, and a great location.

## **PROPERTY DETAILS**

Exterior ParkingGarage InteriorFeatures Basement Brick 6 to 10 Spaces 220 Volt Electricity Slab Restroom

Storage

Water Sewer
Public Public Sewer

Ask for Norman Hartzel Berger Realty Inc 3160 Asbury Avenue, Ocean City Call: 609-399-0076 Email to: