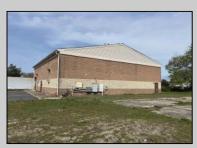

## **COMMENTS**

Spacious partial Two-Story Warehouse in Pleasantville – Approx. 5,000 Sq Ft Built in 1998, this well-maintained warehouse offers approximately 5,000 square feet of versatile space in a prime Pleasantville location. The first floor includes an office area that can easily be converted into a showroom, while the second floor features additional space ideal for two more offices. Highlights include: High ceilings with a 12\tan overhead door Large loading dock for easy shipping and receiving 208/220V, 600-amp electrical service – suitable for a wide range of industrial needs Conveniently located near major highways, Atlantic City, and Philadelphia This is a must-see property for businesses looking for functionality, flexibility, and a great location.

## **PROPERTY DETAILS**

Exterior ParkingGarage InteriorFeatures Basement Brick 6 to 10 Spaces 220 Volt Electricity Slab Restroom

Storage

Water Sewer
Public Public Sewer

Ask for Nicole Williams Berger Realty Inc 3160 Asbury Avenue, Ocean City Call: 609-399-0076