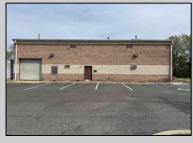

## **COMMENTS**

Spacious partial Two-Story Warehouse in Pleasantville – Approx. 5,000 Sq Ft Built in 1998, this well-maintained warehouse offers approximately 5,000 square feet of versatile space in a prime Pleasantville location. The first floor includes an office area that can easily be converted into a showroom, while the second floor features additional space ideal for two more offices. Highlights include: High ceilings with a 12\tan overhead door Large loading dock for easy shipping and receiving 208/220V, 600-amp electrical service – suitable for a wide range of industrial needs Conveniently located near major highways, Atlantic City, and Philadelphia This is a must-see property for businesses looking for functionality, flexibility, and a great location.

## **PROPERTY DETAILS**

Exterior ParkingGarage InteriorFeatures Basement Brick 6 to 10 Spaces 220 Volt Electricity Slab Restroom

Storage

Water Sewer
Public Public Sewer

Ask for Nicole Williams Berger Realty Inc 3160 Asbury Avenue, Ocean City Call: 609-399-0076