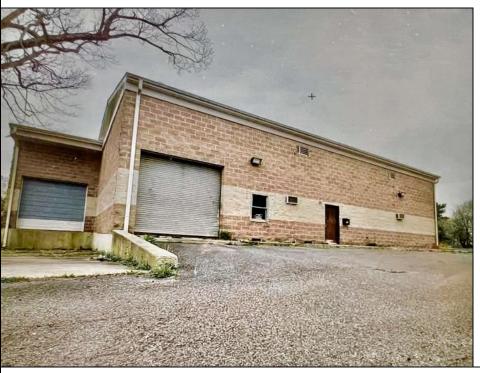

## **COMMENTS**

Spacious partial Two-Story Warehouse in Pleasantville – Approx. 5,000 Sq Ft Built in 1998, this well-maintained warehouse offers approximately 5,000 square feet of versatile space in a prime Pleasantville location. The first floor includes an office area that can easily be converted into a showroom, while the second floor features additional space ideal for two more offices. Highlights include: High ceilings with a 12\tan overhead door Large loading dock for easy shipping and receiving 208/220V, 600-amp electrical service – suitable for a wide range of industrial needs Conveniently located near major highways, Atlantic City, and Philadelphia This is a must-see property for businesses looking for functionality, flexibility, and a great location.