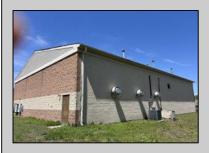

## **COMMENTS**

Spacious partial Two-Story Warehouse in Pleasantville – Approx. 5,000 Sq Ft Built in 1998, this well-maintained warehouse offers approximately 5,000 square feet of versatile space in a prime Pleasantville location. The first floor includes an office area that can easily be converted into a showroom, while the second floor features additional space ideal for two more offices. Highlights include: High ceilings with a 12\tan overhead door Large loading dock for easy shipping and receiving 208/220V, 600-amp electrical service – suitable for a wide range of industrial needs Conveniently located near major highways, Atlantic City, and Philadelphia This is a must-see property for businesses looking for functionality, flexibility, and a great location.

## **PROPERTY DETAILS**

Exterior ParkingGarage InteriorFeatures Basement Brick 6 to 10 Spaces 220 Volt Electricity Slab Restroom

Storage

Water Sewer
Public Public Sewer

Ask for Nicole Williams Berger Realty Inc 3160 Asbury Avenue, Ocean City Call: 609-399-0076